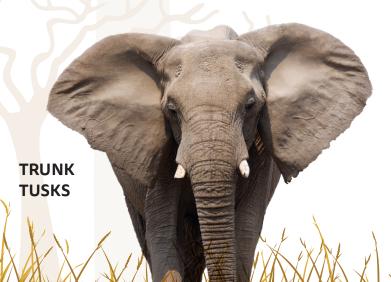

#### **Across**

- 2. Elephants and thunder make this sound
- 5. The wisest female and leader of the herd
- 6. An elephant's most valuable tool
- 7. A group of elephants
- 9. A baby elephant
- A loud bellowing sound elephants make when excited, anxious or angry
- 12. What tusks are made of
- 13. An elephant's two front teeth

#### Down

- 1. You have the \_\_\_\_\_of an elephant
- 3. An animal that eats only plants
- 4. Flat, open grassland with few trees
- 8. What elephants will become if we don't protect them
- 11. What a female elephant is called

ANSWERS Across: 2.Rumble 5.Matriarch 6.Trunk 7.Herd 9.Calf 10.Trumpet 12.Ivory 13.Tusks Down: 1.Memory 3.Herbivore 4.Savannah 8.Extinct 11.Cow