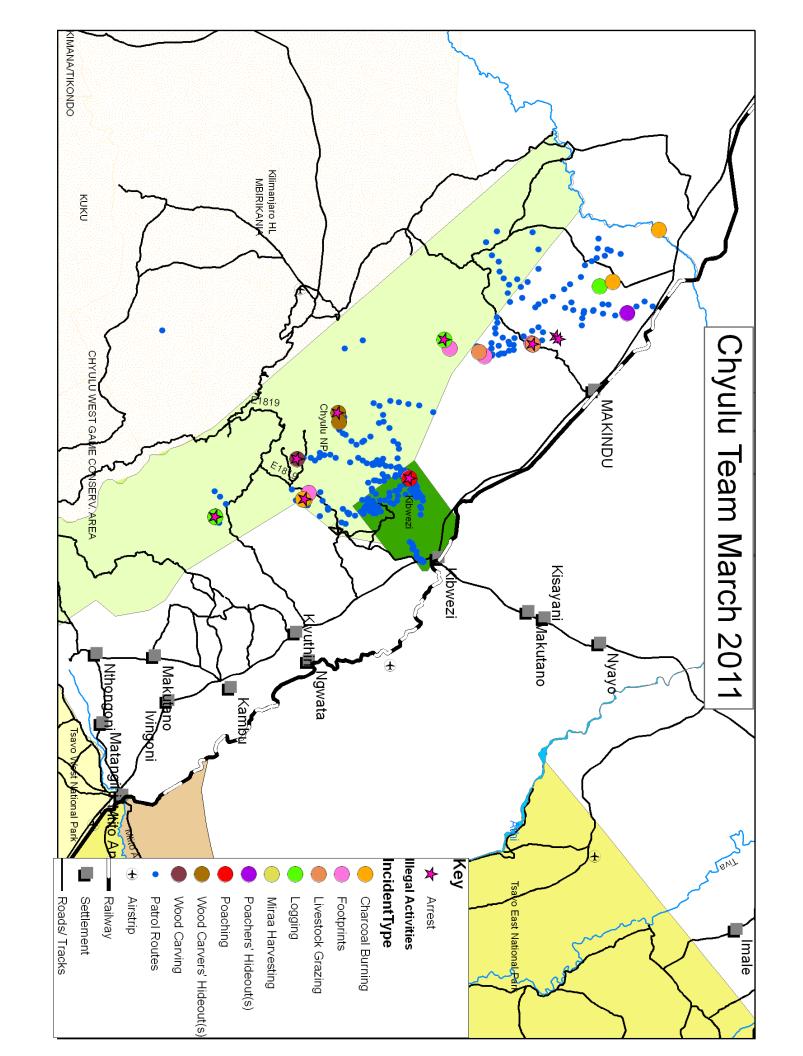

#### **Illegal Activities**

Illegal Activity No. Incidents Location Percentage Scale Arrests

02 May 2011 Page 1 of 8

#### **Illegal Activities**

| Illegal Activity                      | No. Incidents | Location  | Percentage | e Scale     | Arrests |
|---------------------------------------|---------------|-----------|------------|-------------|---------|
| Wood Carvers'<br>Hideout(s), Old      | 2             | Kenzili   | 100.00%    | Commercial  | No      |
| Poachers' Hideout(s) ,<br>Old Hideout | 1             | Kima Kiu  | 100.00%    |             | No      |
| Logging , Wet Wood                    | 1             | Kari      | 50.00%     | Commercial  | No      |
| Footprints , Fresh<br>Tracks          | 1             | Tidima    | 16.67%     |             | No      |
| Footprints , Fresh<br>Tracks          | 1             | Metava    | 16.67%     | Commercial  | No      |
| Footprints , Fresh<br>Tracks          | 1             | Metava    | 16.67%     |             | No      |
| Footprints , Fresh<br>Tracks          | 1             | Kikunduku | 16.67%     |             | No      |
| Footprints , Fresh<br>Tracks          | 1             | Kari      | 16.67%     |             | No      |
| Footprints , Fresh<br>Hideout         | 1             | Kari      | 100.00%    |             | No      |
| Charcoal Burning ,<br>Charcoal Kiln   | 1             | Metava    | 16.67%     | Subsistence | No      |
| Charcoal Burning ,<br>Charcoal Kiln   | 1             | Metava    | 16.67%     | Commercial  | Yes     |
| Charcoal Burning ,<br>Charcoal Kiln   | 1             | Kiboko    | 16.67%     | Commercial  | Yes     |
| Charcoal Burning ,<br>Charcoal Kiln   | 1             | Kari      | 16.67%     | Commercial  | No      |
| Charcoal Burning ,<br>Charcoal Kiln   | 1             | Kari      | 16.67%     | Commercial  | Yes     |

#### **Illegal Activities**

Illegal Activity No. Incidents Location Percentage Scale Arrests

**Monthly Summary** 

02 May 2011 Page 3 of 8

<sup>\* &#</sup>x27;Percentage' indicates the overall percentage occurrence (encountered by all desnaring teams) of that particular illegal activity during the selected month.

#### **Monthly Summary**

The month was very busy and a total of 18 people were arrested, out of which 6 were charcoal burners. The Metava area had the highest number of illegal activities taking place. The rains have not arrived as expected in the month of March, and that means draught is looming yet again. The Team expects more arrests in the coming months due to dry conditions which urge more farmers to take to illegal activities as a source of income.

Lamping season has also begun and there have been signs of illegal killing in the ranches. The Team is making use of the aerial support from the DSWT pilot to supplement the ground patrols and success has already started being noticed. About 3 people have been arrested in conjunction with aerial support, making the Team more efficient. The second phase of Kibwezi forest fence line has started, and going on well. The Team anticipates it will be completed soon and the issue of human-wildlife conflict will be a thing of the past.