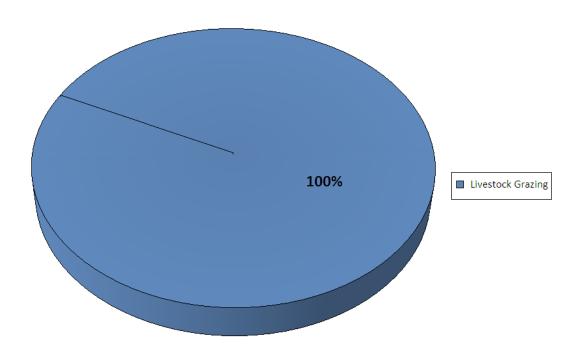

### Main Illegal Activities experienced during the Month

Over the month no poaching activities were discovered or reported. This is believed to be from low game densities and inactivity due to rainfall. The operation in Utu found that there was a lot of destructive of vegetation – for charcoal and timber. During the course of April we destroyed seven charcoal kilns and arrested seven people at Utu area. We intend to keep pressure in this area more often.