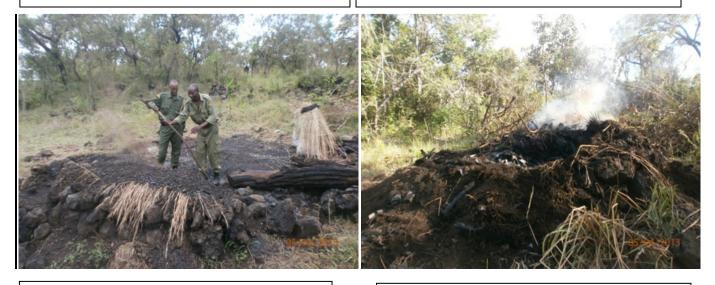

Over the month no poaching activities were discovered or reported. This is believed to be from low game densities and inactivity due to rainfall. The operation in Utu found that there was a lot of destructive of vegetation – for charcoal and timber. During the course of April we destroyed seven charcoal kilns and arrested seven people at Utu area. We intend to keep pressure in this area more often.

#### Chyulu/DumaTeam April 2013 desnaring report photographs

Above: Charcoal at Utu

Above: Charcoal burning at Chyulu.

Above: Chyulu team members destroying a charcoal kiln.

Above: Fresh charcoal Kiln.