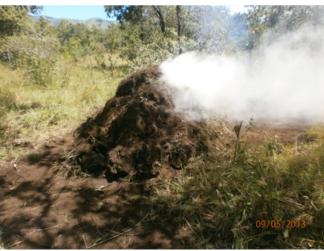

#### **Monthly Summary**

DESNARING SUMMARY- DUMA/ MAMBA TEAMS. MAY 2013

Work began as usual at the beginning of the month with full support of KWS rangers. All historically notorious hotspot areas including: Metava, Kaunguni, Kikunduku, Kiboko and Utu were regularly visited and thoroughly patrolled. This yielded tremendous positive results that saw 37 arrests being made and booked; the most remarkable one being an elephant poacher from whom 2 Tusks were recovered and 17 poison arrows. Other dorminant illegal activities remained logging, charcoal burning and illegal livestock incursion.

### Chyulu/Duma Team May 2013 desnaring report photographs

Miraa/khat at Kisula area.

Charcoal burning at Utu area.

Logging at Utu area.

Firewood cut at Utu area.

Charcoal kiln at Utu area.

Destruction of vegetation at Utu area.