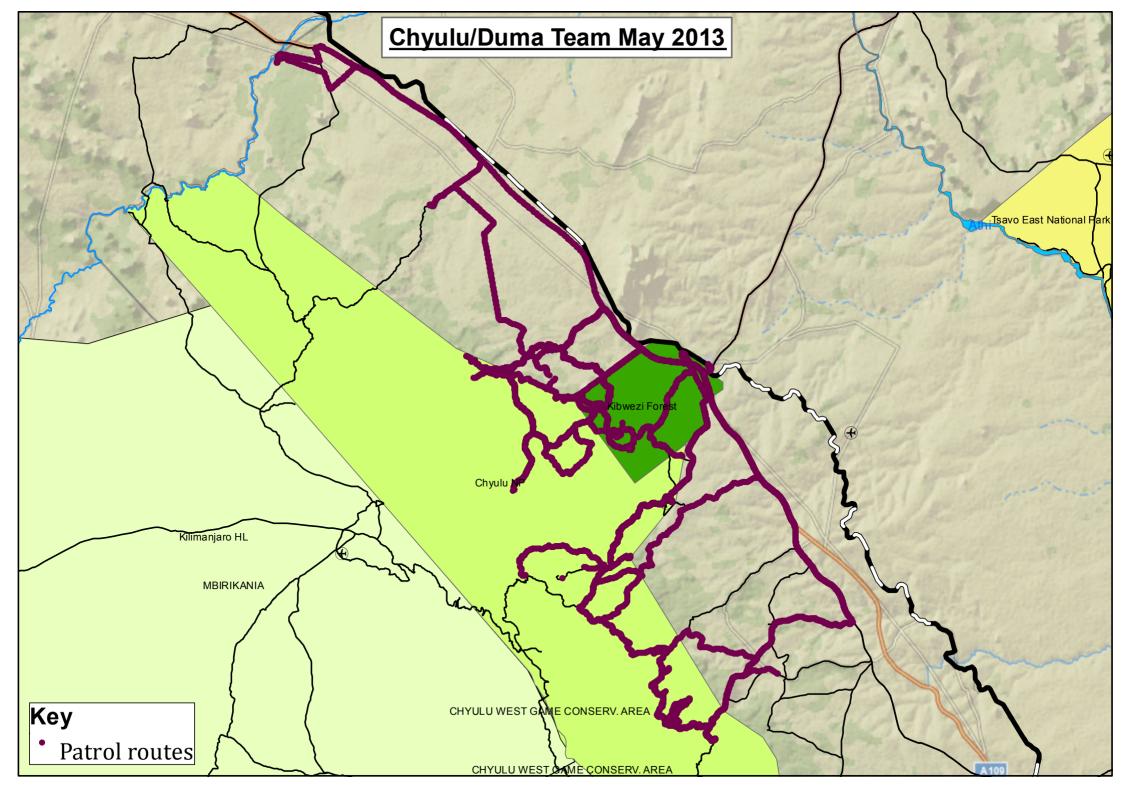

#### **Areas Patrolled**

Utu

Umani

Metava

Kisula

Kibwezi Forest

Kiboko

Kenze

#### **Monthly Summary**

DESNARING SUMMARY- DUMA/ MAMBA TEAMS. MAY 2013

Work began as usual at the beginning of the month with full support of KWS rangers. All historically notorious hotspot areas including: Metava, Kaunguni, Kikunduku, Kiboko and Utu were regularly visited and thoroughly patrolled. This yielded tremendous positive results that saw 37 arrests being made and booked; the most remarkable one being an elephant poacher from whom 2 Tusks were recovered and 17 poison arrows. Other dorminant illegal activities remained logging, charcoal burning and illegal livestock incursion.