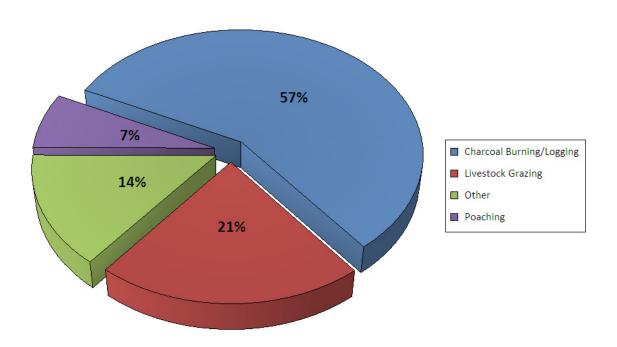

### Main Illegal Activities experienced during the Month

24 June 2013 Page 2 of 5

#### **Monthly Summary**

DESNARING SUMMARY- DUMA/ MAMBA TEAMS. MAY 2013

Work began as usual at the beginning of the month with full support of KWS rangers. All historically notorious hotspot areas including: Metava, Kaunguni, Kikunduku, Kiboko and Utu were regularly visited and thoroughly patrolled. This yielded tremendous positive results that saw 37 arrests being made and booked; the most remarkable one being an elephant poacher from whom 2 Tusks were recovered and 17 poison arrows. Other dorminant illegal activities remained logging, charcoal burning and illegal livestock incursion.