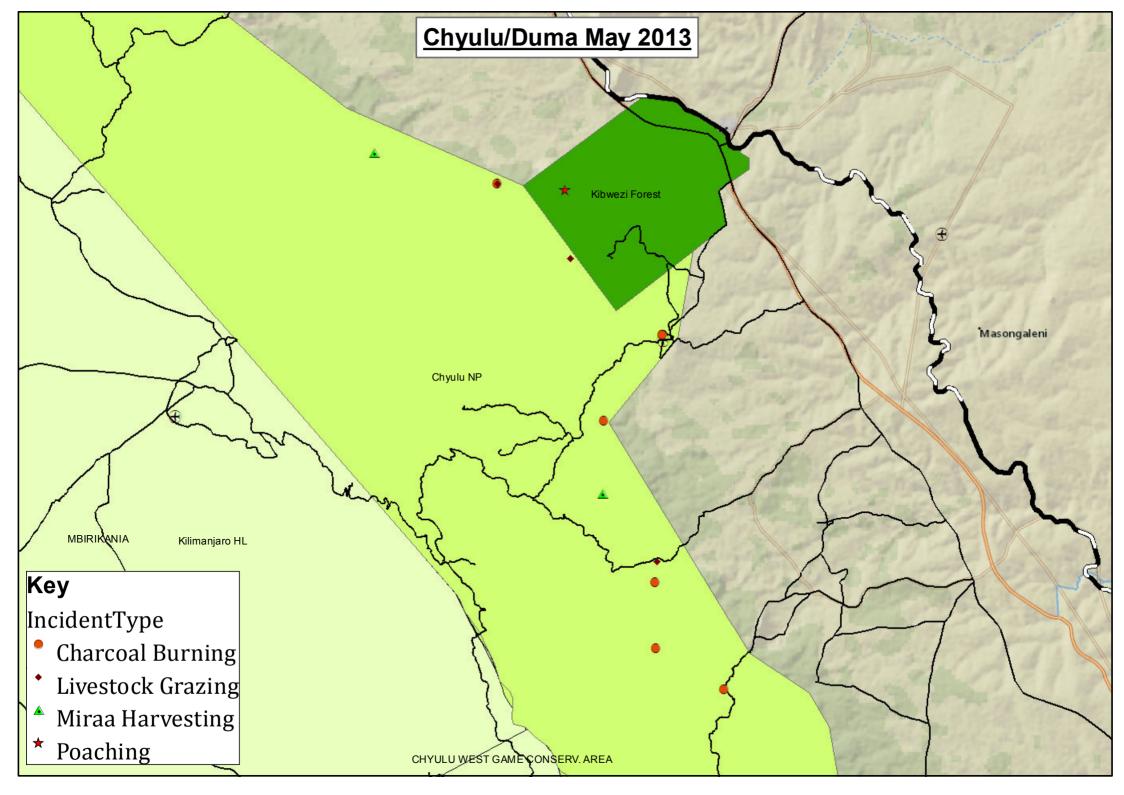

#### **Areas Patrolled**

Utu

Umani

Metava

Kisula

Kibwezi Forest

Kiboko

Kenze

#### **Monthly Summary**

DESNARING SUMMARY- DUMA/ MAMBA TEAMS. MAY 2013

Work began as usual at the beginning of the month with full support of KWS rangers. All historically notorious hotspot areas including: Metava, Kaunguni, Kikunduku, Kiboko and Utu were regularly visited and thoroughly patrolled. This yielded tremendous positive results that saw 37 arrests being made and booked; the most remarkable one being an elephant poacher from whom 2 Tusks were recovered and 17 poison arrows. Other dorminant illegal activities remained logging, charcoal burning and illegal livestock incursion.