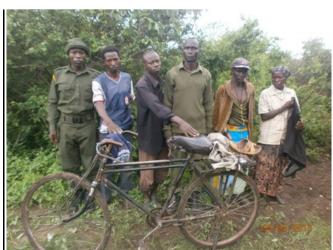

#### **Arrests**

33 Arrest(s) this month

24 June 2013 Page 1 of 5

#### **Monthly Summary**

DESNARING SUMMARY- DUMA/ MAMBA TEAMS. MAY 2013

Work began as usual at the beginning of the month with full support of KWS rangers. All historically notorious hotspot areas including: Metava, Kaunguni, Kikunduku, Kiboko and Utu were regularly visited and thoroughly patrolled. This yielded tremendous positive results that saw 37 arrests being made and booked; the most remarkable one being an elephant poacher from whom 2 Tusks were recovered and 17 poison arrows. Other dorminant illegal activities remained logging, charcoal burning and illegal livestock incursion.