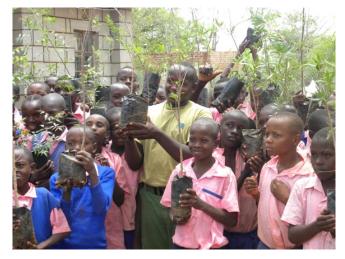

# **De-Snaring Report for November, 2010**

Collecting Tree seedlings for donations

Tree seedlings donation at Mitamboni Primary school

24 December 2010 Page 5 of 8