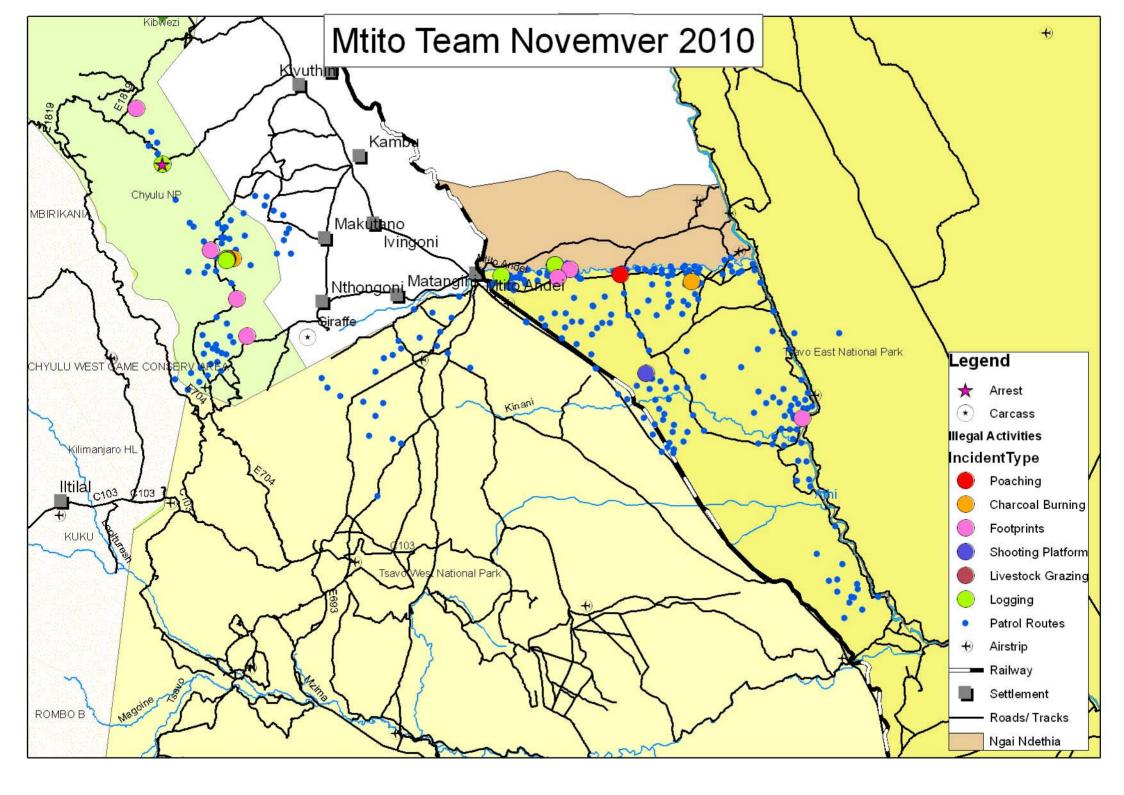

#### **Areas Patrolled**

Chyulu National Park Kikunduku Mangelete Triangle Utu

#### **Illegal Activities**

| Illegal Activity                    | No. Incidents | Location | Percentag | e Scale    | Arrests |
|-------------------------------------|---------------|----------|-----------|------------|---------|
| Poaching , Snaring -<br>Medium Game | 1             | Triangle | 50.00%    | Commercial | No      |
| Logging , Wet Wood                  | 2             | Utu      | 66.67%    | Commercial | No      |
| Logging , Wet Wood                  | 1             | Triangle | 33.33%    | Commercial | No      |
| Logging , Dry Wood                  | 2             | Triangle | 100.00%   | Commercial | No      |
| Footprints , Old Tracks             | 1             | Triangle | 33.33%    |            | No      |

#### **Illegal Activities**

| Illegal Activity                    | No. Incidents | Location  | Percentage | Scale      | Arrests |
|-------------------------------------|---------------|-----------|------------|------------|---------|
| Footprints , Fresh Tracks           | 2             | Utu       | 15.38%     |            | No      |
| Footprints , Fresh<br>Tracks        | 2             | Triangle  | 15.38%     |            | No      |
| Footprints , Fresh<br>Tracks        | 1             | Kikunduku | 7.69%      |            | No      |
| Footprints , Fresh<br>Tracks        | 1             | Chyulu NP | 7.69%      |            | No      |
| Charcoal Burning ,<br>Charcoal Kiln | 3             | Utu       | 60.00%     | Commercial | No      |
| Charcoal Burning ,<br>Charcoal Kiln | 1             | Ngiluni   | 20.00%     | Commercial | No      |

#### **Monthly Summary**

The number of illegal activities in the Triangle and Mangelete areas have decreased due to the fact that majority of the commu were busy in their farms as the area received a lot of rainfall. Charcoal burning and logging is still ongoing so the Team needs operation.