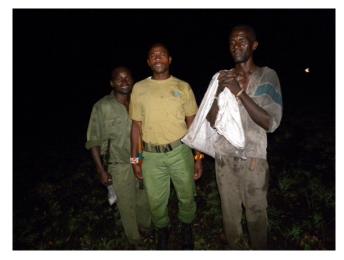

# **De-Snaring Report for November, 2010**

Elephant shooting platform in the Triangle

Arrested logger in the Chyulu National Park

24 December 2010 Page 6 of 8