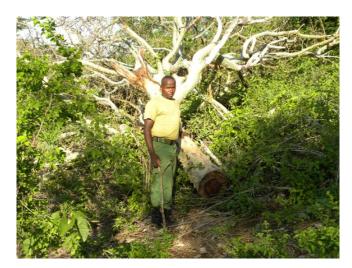

# **De-Snaring Report for November, 2010**

Elephant shooting platform in the Triangle

Arrested logger in the Chyulu National Park

24 December 2010 Page 6 of 8