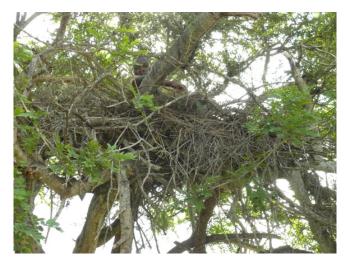

# **De-Snaring Report for November, 2010**

Elephant shooting platform in the Triangle

Arrested logger in the Chyulu National Park

24 December 2010 Page 6 of 8