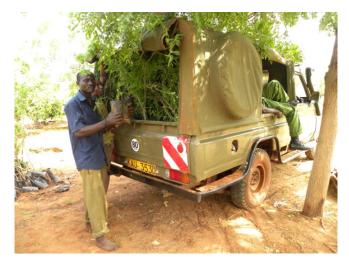

# **De-Snaring Report for November, 2010**

Collecting Tree seedlings for donations

Tree seedlings donation at Mitamboni Primary school

24 December 2010 Page 5 of 8