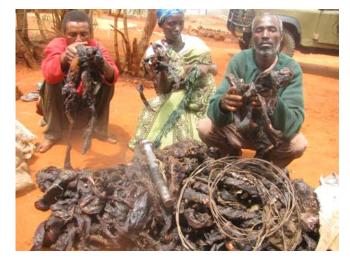

# **De-Snaring Report for September, 2011**

Three poachers display their catch after their arrest

Bush fire at murka inside park

31 October 2011 Page 10 of 10