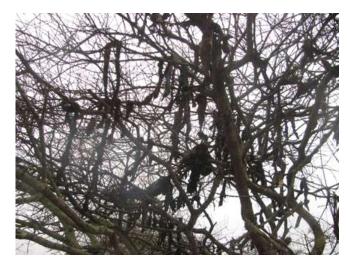

# **De-Snaring Report for September, 2011**

Bush meat being dried on top of a tree

Rescuing a baby elephant at Mbuyuni area

31 October 2011 Page 9 of 10