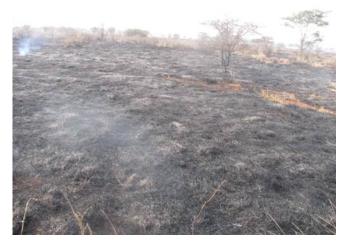

A poached elephant carcass was found at Lualenyi ranch with the tusks missing. It is suspected it was killed by gunshot wounds. At Murka area, the Team assisted in fire fighting for almost 24hours. The fire was aggressive and widespread inside the park.

# **De-Snaring Report for September, 2011**

Three poachers display their catch after their arrest

Bush fire at murka inside park

31 October 2011 Page 10 of 10