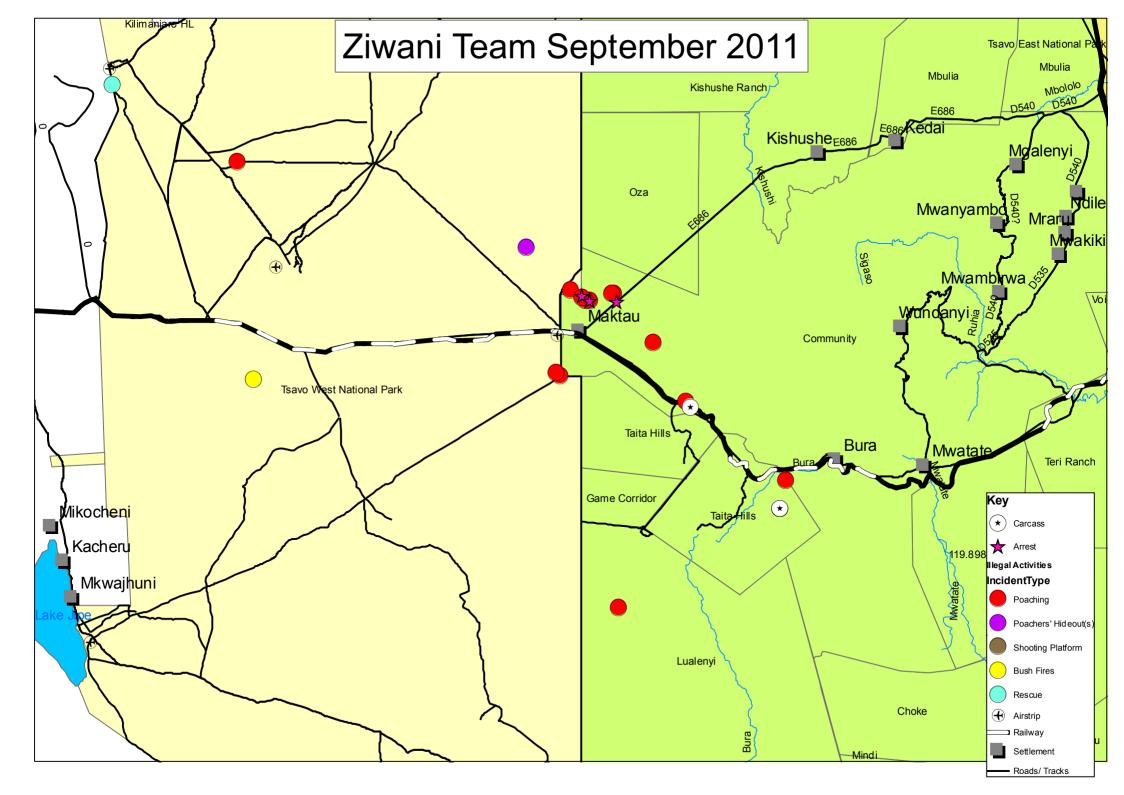

#### **Areas Patrolled**

Kishushe Ranch Lualenyi Ranch Maktau

Mwatate Sisal Estate

Oza Ranch

Salaita Hill

Taita Hills Sanctuary

Voi

Ziwani

#### **Illegal Activities**

| Illegal Activity                   | No. Incidents | Location    | Percentaç | ge Scale    | Arrests |
|------------------------------------|---------------|-------------|-----------|-------------|---------|
| Poaching , Snaring -<br>Small Game | 1             | Oza Ranch   | 3.33%     | Subsistence | No      |
| Poaching , Snaring -<br>Small Game | 1             | Oza Ranch   | 3.33%     | Commercial  | No      |
| Poaching , Snaring -<br>Small Game | 1             | Maktau      | 3.33%     | Commercial  | No      |
| Poaching , Snaring -<br>Large Game | 2             | Taita Hills | 9.52%     | Commercial  | No      |

#### **Illegal Activities**

| Illegal Activity                        | No. Incidents | s Location           | Percentage | e Scale    | Arrests |
|-----------------------------------------|---------------|----------------------|------------|------------|---------|
| Poaching , Snaring -<br>Large Game      | 1             | Salaita              | 4.76%      | Commercial | No      |
| Poaching , Snaring -<br>Large Game      | 1             | Oza Ranch            | 4.76%      | Commercial | Yes     |
| Poaching , Snaring -<br>Large Game      | 1 1           | Mwatate Sisal Estate | 4.76%      | Commercial | No      |
| Poaching , Snaring -<br>Large Game      | 5             | Maktau               | 23.81%     | Commercial | No      |
| Poaching , Snaring -<br>Large Game      | 1             | Maktau               | 4.76%      | Commercial | Yes     |
| Poaching , Snaring -<br>Large Game      | 1             | Lualenyi Ranch       | 4.76%      | Commercial | No      |
| Poachers' Hideout(s) ,<br>Fresh Hideout | 1             | Ziwani               | 6.25%      | Commercial | No      |