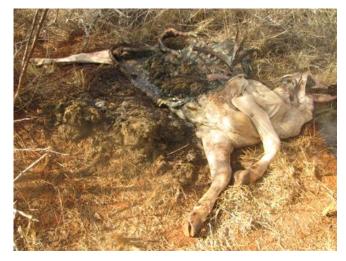

A poached elephant carcass was found at Lualenyi ranch with the tusks missing. It is suspected it was killed by gunshot wounds. At Murka area, the Team assisted in fire fighting for almost 24hours. The fire was aggressive and widespread inside the park.

# **De-Snaring Report for September, 2011**

A poached elephant carcass

An underground snare at mwatate sisal estate

31 October 2011 Page 8 of 10