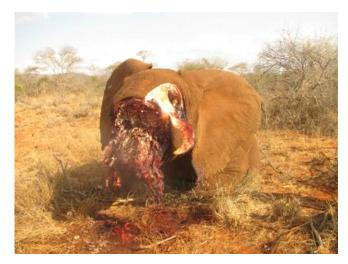

A poached elephant carcass was found at Lualenyi ranch with the tusks missing. It is suspected it was killed by gunshot wounds. At Murka area, the Team assisted in fire fighting for almost 24hours. The fire was aggressive and widespread inside the park.

# **De-Snaring Report for September, 2011**

A poached elephant carcass

An underground snare at mwatate sisal estate

31 October 2011 Page 8 of 10