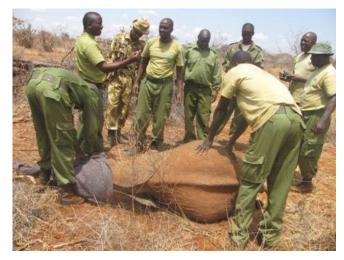

# **De-Snaring Report for September, 2011**

Bush meat being dried on top of a tree

Rescuing a baby elephant at Mbuyuni area

31 October 2011 Page 9 of 10