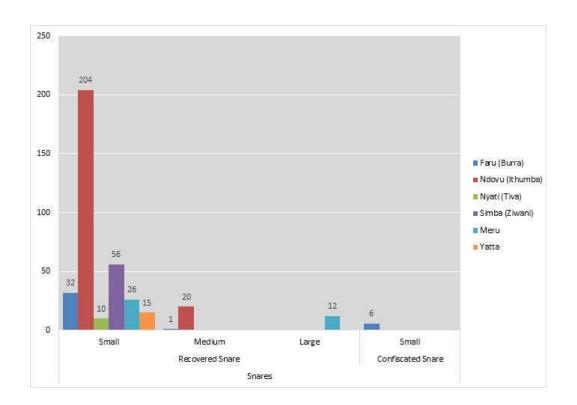

# **DAILY SITUATION REPORT MONTHLY SUMMARY – MAY 2019**

| De-Snaring Summary<br>May 2019 | Burra<br>(Faru) | Chyulu<br>(Duma) | Kenze<br>(Mamba) | Ithumba<br>(Ndovu) | Tiva<br>(Nyati) | Ziwani<br>(Simba) | Meru | Yatta | Sobo  | Mobile<br>North | Total |
|--------------------------------|-----------------|------------------|------------------|--------------------|-----------------|-------------------|------|-------|-------|-----------------|-------|
| Days Worked                    | 13              | 13               | 31               | 31                 | 29              | 30                | 17   | 31    | 31    | 31              | 257   |
| Snares                         | 39              |                  |                  | 224                | 10              | 56                | 38   | 15    |       |                 | 382   |
| Recovered Snare                | 33              |                  |                  | 224                | 10              | 56                | 38   | 15    |       |                 | 376   |
| Small                          | 32              |                  |                  | 204                | 10              | 56                | 26   | 15    |       |                 | 343   |
| Medium                         | 1               |                  |                  | 20                 | 200             |                   | 7.50 |       |       |                 | 21    |
| Large                          |                 |                  |                  |                    |                 |                   | 12   |       |       |                 | 12    |
| Confiscated Snare              | 6               |                  |                  |                    |                 |                   |      |       |       |                 | 6     |
| Small                          | 6               |                  |                  |                    |                 |                   |      |       |       |                 | 6     |
| Arrests                        | 3               |                  |                  |                    |                 | 40                |      |       |       |                 | 43    |
| Poacher Bushmeat               | 1               |                  |                  | 1                  |                 | 1                 |      |       |       |                 | 2     |
| Illegal Grazing                | •               |                  |                  |                    |                 | 39                |      |       |       |                 | 39    |
| Logging                        | 2               |                  |                  |                    |                 | 33                |      |       |       |                 | 2     |
| Confiscated Items              | 3               |                  |                  |                    |                 | 61                |      | 4     |       |                 | 68    |
| Weapons                        | 2               |                  |                  |                    |                 |                   |      | 1994  |       |                 | 2     |
| Panga                          | 2               |                  |                  |                    |                 |                   |      |       |       |                 | 2     |
| Tools Equipment                | 1               |                  |                  |                    |                 | 1                 |      | 4     |       |                 | 6     |
| Axe                            | 1               |                  |                  |                    |                 | 1                 |      | 2     |       |                 | 3     |
| Jembe                          | 1               |                  |                  |                    |                 |                   |      | 2     |       |                 | 2     |
| Motorcycle                     |                 |                  |                  |                    |                 | 1                 |      |       |       |                 | 1     |
| Bushmeat kg                    |                 |                  |                  |                    |                 | 60                |      |       |       |                 | 60    |
| Hartebeest                     |                 |                  |                  |                    |                 | 60                |      |       |       |                 | 60    |
| Animal Parts                   |                 |                  |                  |                    |                 | 60                |      |       | 2     |                 | 2     |
| Ivory (# tusks)                |                 |                  |                  |                    |                 |                   |      |       | 2     |                 | 2     |
| Destroyed                      | 1               | 4                |                  |                    |                 | 1                 |      | 15    | 4     | 2               | 27    |
| Boma                           | •               | 1                |                  | 9                  |                 | -                 |      | 13    | 7     |                 | 1     |
| Charcoal Kiln                  | 1               | 3                |                  |                    |                 | 1                 |      | 3     | 2     | 1               | 11    |
| Charcoal Sacks                 | 1               | 3                |                  |                    |                 | 1                 |      | 12    | 2     | 1               | 14    |
| Poachers Hideout               |                 |                  |                  |                    |                 | -                 |      | 12    | 2     | 1               | 1     |
| Human Sign                     | 5               | 2                | 1                | 2                  | 4               | 1                 | 11   |       |       | 4               | 30    |
| Illegal Grazing                | <u> </u>        |                  | -                |                    | 1               | 1                 | 11   |       |       | -               | 2     |
| Harvesting Grass               |                 | 1                | 1                |                    | 1               | 1                 |      |       |       |                 | 2     |
| Illegal Harvesting             |                 | 1                | -1               |                    |                 |                   |      |       |       |                 | 1     |
|                                | 1               |                  |                  | 2                  | 2               |                   |      |       |       | 2               | 8     |
| Logging<br>Footprints          | 3               |                  |                  | 2                  | 1               |                   | 11   |       |       | 3               | 16    |
| Poachers Hideout               | 1               |                  |                  |                    | 1               |                   | 11   |       |       | 1               | 16    |
| Carcass                        | 1               |                  |                  | 1                  |                 |                   |      | 1     | 1     | 1               | 4     |
|                                |                 |                  |                  | 1                  |                 |                   |      |       | 0.000 |                 |       |
| Elephant                       |                 |                  |                  |                    |                 |                   |      | 1     | 1     | 1               | 3     |
| Warthog                        | 1.              |                  | -                | 1                  |                 |                   |      | -     |       |                 | 1     |
| HWC                            | 14              |                  | 4                | 29                 |                 |                   |      | 1     |       |                 | 48    |
| Problem Elephants              | 14              |                  | 4                | 29                 |                 |                   |      | -     |       |                 | 47    |
| Bush Fire                      |                 |                  |                  |                    |                 |                   |      | 1     |       |                 | 1     |
| Rescues                        |                 |                  |                  | 2                  |                 |                   |      | 1     |       |                 | 3     |
| Buffalo                        |                 |                  |                  | 0.00               |                 |                   |      | 1     |       |                 | 1     |
| Dikdik                         |                 |                  |                  | 1                  |                 |                   |      |       |       |                 | 1     |
| Zebra                          |                 |                  |                  | 1                  |                 |                   |      |       |       |                 | 1     |
| Treated                        |                 |                  |                  |                    | 3               |                   |      |       |       |                 | 3     |
| Elephant                       |                 |                  |                  |                    | 3               |                   |      |       |       |                 | 3     |

#### **TOTAL SNARES COLLECTED – MAY 2019 – All Teams**