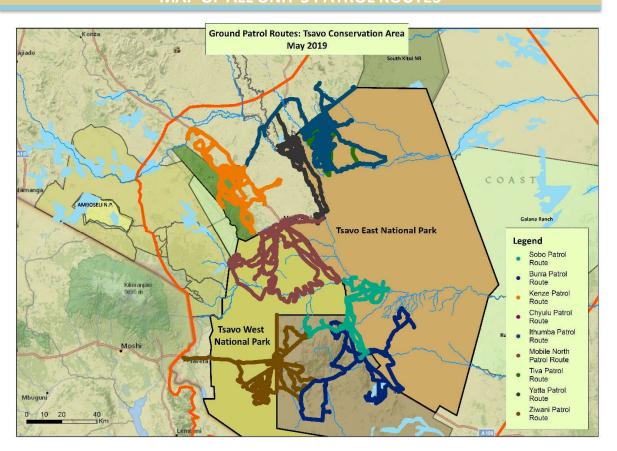

her who was caught transporting the meat on a motorbike out of the park.

Other activities responded to by the teams included logging with 2 arrests made and livestock incursion; the Ziwani team arrested 39 herders during one operation to push cattle out of the park. 11 charcoal kilns were also discovered whilst on daily patrols by the teams.

The Teams are always on the lookout for any wild animals in need and during May they were lucky to be able to rescue a baby buffalo which was collected by the SWT helicopter and taken to Kaluku for further care. A trapped dikdik and a zebra were also rescued and released back into the wild. The Mtito and Mobile South teams were on annual leave this month, whilst all other teams were operating on full patrols.



#### MAP OF ALL UNIT'S PATROL ROUTES



#### MAP OF ALL UNIT'S ILLEGAL ACTIVITIES



# **DAILY SITUATION REPORT MONTHLY SUMMARY – MAY 2019**

| De-Snaring Summary<br>May 2019 | Burra<br>(Faru) | Chyulu<br>(Duma) | Kenze<br>(Mamba) | Ithumba<br>(Ndovu) | Tiva<br>(Nyati) | Ziwani<br>(Simba) | Meru | Yatta | Sobo  | Mobile<br>North | Total |
|--------------------------------|-----------------|------------------|------------------|--------------------|-----------------|-------------------|------|-------|-------|-----------------|-------|
| Days Worked                    | 13              | 13               | 31               | 31                 | 29              | 30                | 17   | 31    | 31    | 31              | 257   |
| Snares                         | 39              |                  |                  | 224