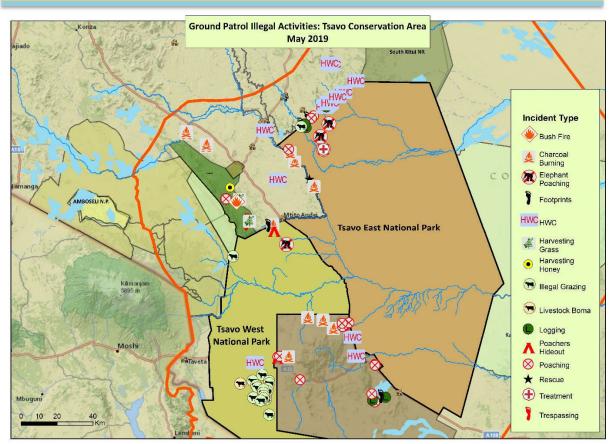

motorbike out of the park.

Other activities responded to by the teams included logging with 2 arrests made and livestock incursion; the Ziwani team arrested 39 herders during one operation to push cattle out of the park. 11 charcoal kilns were also discovered whilst on daily patrols by the teams.

The Teams are always on the lookout for any wild animals in need and during May they were lucky to be able to rescue a baby buffalo which was collected by the SWT helicopter and taken to Kaluku for further care. A trapped dikdik and a zebra were also rescued and released back into the wild. The Mtito and Mobile South teams were on annual leave this month, whilst all other teams were operating on full patrols.



#### MAP OF ALL UNIT'S PATROL ROUTES



#### MAP OF ALL UNIT'S ILLEGAL ACTIVITIES



# **DAILY SITUATION REPORT MONTHLY SUMMARY – MAY 2019**

| De-Snaring Summary<br>May 2019 | Burra<br>(Faru) | Chyulu<br>(Duma) | Kenze<br>(Mamba) | Ithumba<br>(Ndovu) | Tiva<br>(Nyati) | Ziwani<br>(Simba) | Meru | Yatta | Sobo  | Mobile<br>North | Total |
|--------------------------------|-----------------|------------------|------------------|--------------------|-----------------|-------------------|------|-------|-------|-----------------|-------|
| Days Worked                    | 13              | 13               | 31               | 31                 | 29              | 30                | 17   | 31    | 31    | 31              | 257   |
| Snares                         | 39              |                  |                  | 224                | 10              | 56