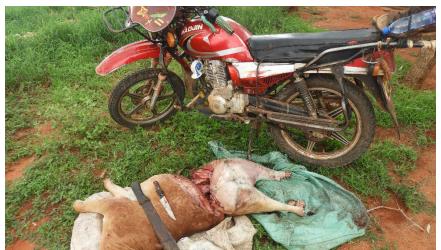

#### **SECURITY & INCIDENTS**

BUSHMEAT POACHING 8/5/19

The Ziwani Team found game meat left behind by poachers who were loading at a motorcycle at saltlick area

BUSHMEAT POACHER 9/5/19

Game meat and arrested poacher at KWS headquarters Voi