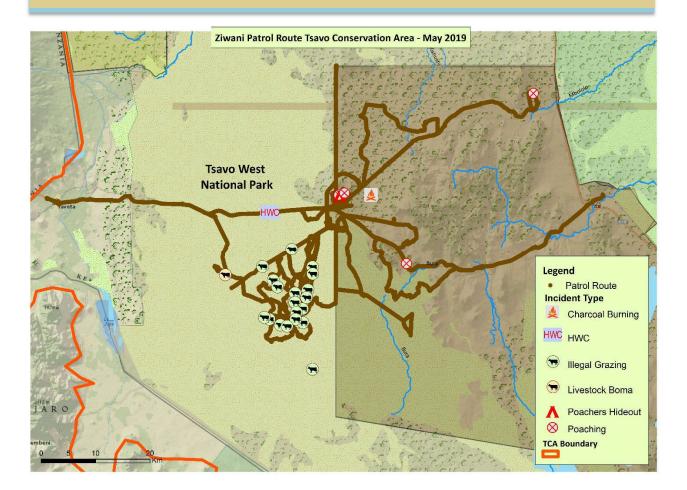

| 3               |                   |      |       |       |                 | 3     |

#### **TOTAL SNARES COLLECTED – MAY 2019 – All Teams**



# **TOTAL ARRESTS MADE – MAY 2019 - All Teams**





# MAY 2019 ZIWANI TEAM

PATROL AREA: Central sector of Tsavo West NP south of the Tsavo River

**DAYS ON DUTY: 30** 

#### **SECURITY & INCIDENTS**

BUSHMEAT POACHING 8/5/19

The Ziwani Team found game meat left behind by poachers who were loading at a motorcycle at saltlick area





BUSHMEAT POACHER 9/5/19

Game meat and arrested poacher at KWS headquarters Voi





# POACHERS CAMP 24/5/19

#### A poacher's hideout sighted at makitau area





CHARCOAL BURNING 30/5/19

A charcoal kiln sighted at oza ranch





#### ZIWANI UNIT MONTHLY ILLEGAL ACTIVITIES AND PATROL ROUTES