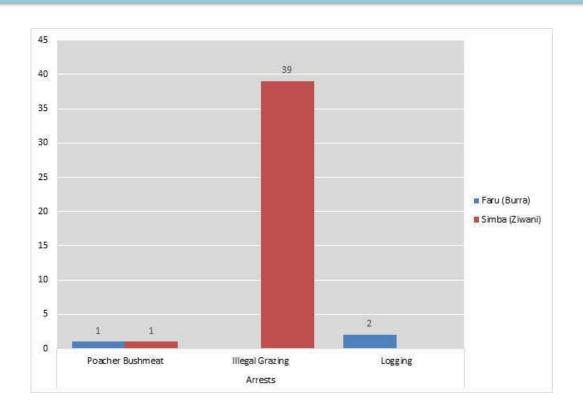

Other activities responded to by the teams included logging with 2 arrests made and livestock incursion; the Ziwani team arrested 39 herders during one operation to push cattle out of the park. 11 charcoal kilns were also discovered whilst on daily patrols by the teams.

# **TOTAL ARRESTS MADE – MAY 2019 - All Teams**