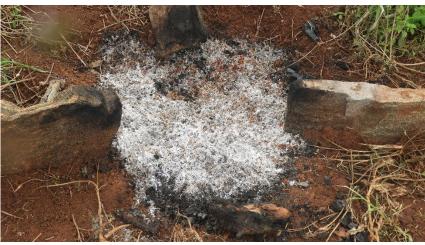

#### A poacher's hideout sighted at makitau area

CHARCOAL BURNING 30/5/19

A charcoal kiln sighted at oza ranch