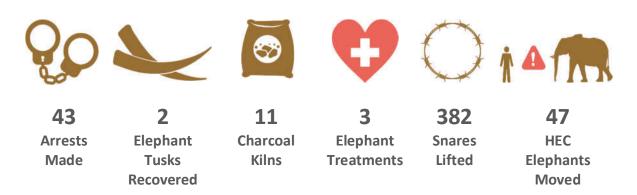

## MAY 2019 MONTHLY SUMMARY: ALL UNITS

This month saw an increase in elephant treatments caused by poaching activities including poisoned arrow poaching and snaring. The De-Snaring Units and Tsavo Mobile Veterinary Unit were both quick to respond to the cases and the teams continue to monitor the elephants in case follow up treatment is needed. The teams similarly were responding to cases of bushmeat poaching throughout May with 382 snares collected during the month as well as 2 arrests of bushmeat poachers and the confiscation of 60kgs of bushmeat from one bushmeat poacher who was caught transporting the meat on a motorbike out of the park.

Other activities responded to by the teams included logging with 2 arrests made and livestock incursion; the Ziwani team arrested 39 herders during one operation to push cattle out of the park. 11 charcoal kilns were also discovered whilst on daily patrols by the teams.