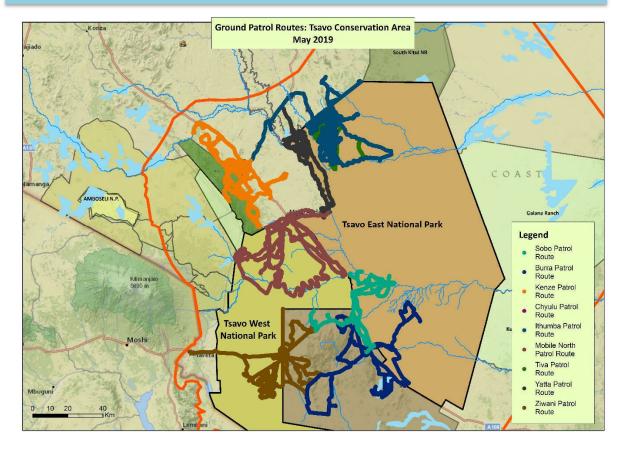

kgs of bushmeat from one bushmeat poacher who was caught transporting the meat on a motorbike out of the park.

Other activities responded to by the teams included logging with 2 arrests made and livestock incursion; the Ziwani team arrested 39 herders during one operation to push cattle out of the park. 11 charcoal kilns were also discovered whilst on daily patrols by the teams.

The Teams are always on the lookout for any wild animals in need and during May they were lucky to be able to rescue a baby buffalo which was collected by the SWT helicopter and taken to Kaluku for further care. A trapped dikdik and a zebra were also rescued and released back into the wild. The Mtito and Mobile South teams were on annual leave this month, whilst all other teams were operating on full patrols.





#### MAP OF ALL UNIT'S PATROL ROUTES

#### **MAP OF ALL UNIT'S ILLEGAL ACTIVITIES**



### DAILY SITUATION REPORT MONTHLY SUMMARY – MAY 2019

| De-Snaring Summary | Burra  | Chyulu | Kenze   | Ithumba          | Tiva    | Ziwani  | Meru | Yatta | Sobo | Mobile | Total |
|--------------------|--------|--------|---------|------------------|---------|---------|------|-------|------|--------|-------|
| May 2019           | (Faru) | (Duma) | (Mamba) | (Ndovu)          | (Nyati) | (Simba) | weru | Talla | 5000 | North  | TOLAI |
| Days Worked        | 13     | 13     | 31      | 31               | 29      | 30      | 17   | 31    | 31   | 31     | 257   |
| Snares             | 39     |        |         | 224              | 10      | 56      | 38   | 15    |      |        | 382   |
| Recovered