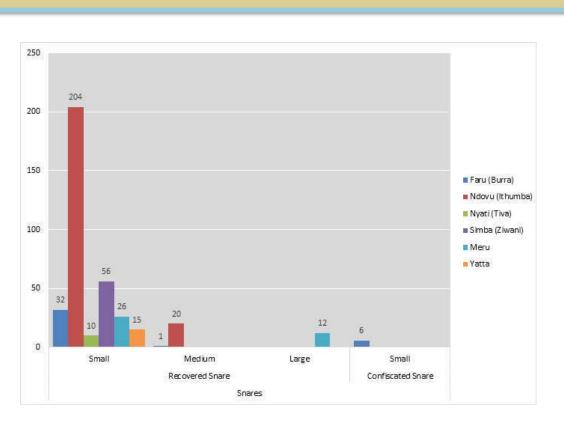

### DAILY SITUATION REPORT MONTHLY SUMMARY – MAY 2019

| De-Snaring Summary | Burra  | Chyulu | Kenze   | Ithumba          | Tiva    | Ziwani  | Meru | Yatta | Sobo | Mobile | Total |
|--------------------|--------|--------|---------|------------------|---------|---------|------|-------|------|--------|-------|
| May 2019           | (Faru) | (Duma) | (Mamba) | (Ndovu)          | (Nyati) | (Simba) | weru | Talla | 5000 | North  | TOLAI |
| Days Worked        | 13     | 13     | 31      | 31               | 29      | 30      | 17   | 31    | 31   | 31     | 257   |
| Snares             | 39     |        |         | 224              | 10      | 56      | 38   | 15    |      |        | 382   |
| Recovered Snare    | 33     |        |         | 224              | 10      | 56      | 38   | 15    |      |        | 376   |
| Small              | 32     |        |         | 204              | 10      | 56      | 26   | 15    |      |        | 343   |
| Medium             | 1      |        |         | 20               |         |         |      |       |      |        | 21    |
| Large              |        |        |         |                  |         |         | 12   |       |      |        | 12    |
| Confiscated Snare  | 6      |        |         |                  |         |         |      |       |      |        | 6     |
| Small              | 6      |        |         |                  |         |         |      |       |      |        | 6     |
| Arrests            | 3      |        |         |                  |         | 40      |      |       |      |        | 43    |
| Poacher Bushmeat   | 1      |        |         |                  |         | 1       |      |       |      |        | 2     |
| Illegal Grazing    |        |        |         |                  |         | 39      |      |       |      |        | 39    |
| Logging            | 2      |        |         |                  |         |         |      |       |      |        | 2     |
| Confiscated Items  | 3      |        |         |                  |         | 61      |      | 4     |      |        | 68    |
| Weapons            | 2      |        |         |                  |         |         |      |       |      |        | 2     |
| Panga              | 2      |        |         |                  |         |         |      |       |      |        | 2     |
| Tools Equipment    | 1      |        |         |                  |         | 1       |      | 4     |      |        | 6     |
| Axe                | 1      |        |         |                  |         |         |      | 2     |      |        | 3     |
| Jembe              |        |        |         |                  |         |         |      | 2     |      |        | 2     |
| Motorcycle         |        |        |         |                  |         | 1       |      |       |      |        | 1     |
| Bushmeat kg        |        |        |         |                  |         | 60      |      |       |      |        | 60    |
| Hartebeest         |        |        |         |                  |         | 60      |      |       |      |        | 60    |
| Animal Parts       |        |        |         |                  |         |         |      |       | 2    |        | 2     |
| Ivory (# tusks)    |        |        |         |                  |         |         |      |       | 2    |        | 2     |
| Destroyed          | 1      | 4      |         |                  |         | 1       |      | 15    | 4    | 2      | 27    |
| Boma               |        | 1      |         |                  |         |         |      |       |      |        | 1     |
| Charcoal Kiln      | 1      | 3      |         |                  |         | 1       |      | 3     | 2    | 1      | 11    |
| Charcoal Sacks     |        |        |         |                  |         |         |      | 12    | 2    |        | 14    |
| Poachers Hideout   |        |        |         |                  |         |         |      |       |      | 1      | 1     |
| Human Sign         | 5      | 2      | 1       | 2                | 4       | 1       | 11   |       |      | 4      | 30    |
| Illegal Grazing    |        |        |         |                  | 1       | 1       |      |       |      |        | 2     |
| Harvesting Grass   | _      | 1      | 1       |                  | 2052    | 1055    |      |       |      |        | 2     |
| Illegal Harvesting |        | 1      |         |                  |         |         |      |       |      |        | 1     |
| Logging            | 1      |        |         | 2                | 2       |         |      |       |      | 3      | 8     |
| Footprints         | 3      |        |         | 90 <sup>10</sup> | 1       |         | 11   |       |      | 1      | 16    |
| Poachers Hideout   | 1      |        |         |                  |         |         |      |       |      |        | 1     |
| Carcass            |        |        |         | 1                |         |         |      | 1     | 1    | 1      | 4     |
| Elephant           |        |        |         |                  |         |         |      | 1     | 1    | 1      | 3     |
| Warthog            |        |        |         | 1                |         |         |      |       |      |        | 1     |
| HWC                | 14     |        | 4       | 29               |         |         |      | 1     |      |        | 48    |
| Problem Elephants  | 14     |        | 4       | 29               |         |         |      |       |      |        | 47    |
| Bush Fire          | -      |        |         |                  |         |         |      | 1     |      |        | 1     |
| Rescues            |        |        |         | 2                |         |         |      | 1     |      |        | 3     |
| Buffalo            |        |        |         | -                |         |         |      | 1     |      |        | 1     |
| Dikdik             |        |        |         | 1                |         |         |      |       |      |        | 1     |
| Zebra              |        |        |         | 1                |         |         |      |       |      | -      | 1     |
| Treated            |        |        |         | -                | 3       |         |      |       |      |        | 3     |
| Elephant           |        |        |         |                  | 3       |         |      |       |      |        | 3     |

### TOTAL SNARES COLLECTED – MAY 2019 – All Teams