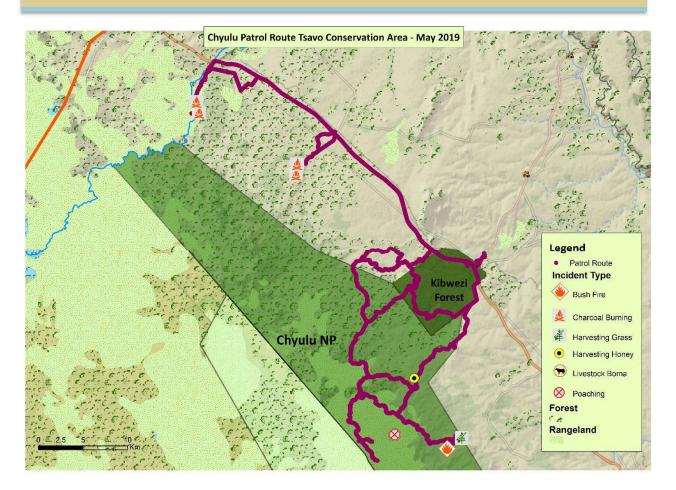

|         |      |       |      | -      | 1     |
| Treated            |        |        |         | -                | 3       |         |      |       |      |        | 3     |
| Elephant           |        |        |         |                  | 3       |         |      |       |      |        | 3     |



### TOTAL SNARES COLLECTED – MAY 2019 – All Teams

### TOTAL ARRESTS MADE – MAY 2019 - All Teams





# MAY 2019 CHYULU TEAM

PATROL AREA: Chyulu National Park, Kibwezi Forest and surrounding communities DAYS ON DUTY: 13

#### **SECURITY & INCIDENTS:**

CHARCOAL BURNING 27/5/19 Charcoal Kiln, KARI



WOOD CARVING 28/5/19 Wood carving, kithasyo area



## ILLEGAL GRAZING 29/5/19

Illegal grazing, satellite area



#### CHYULU UNIT MONTHLY ILLEGAL ACTIVITIES AND PATROL ROUTES