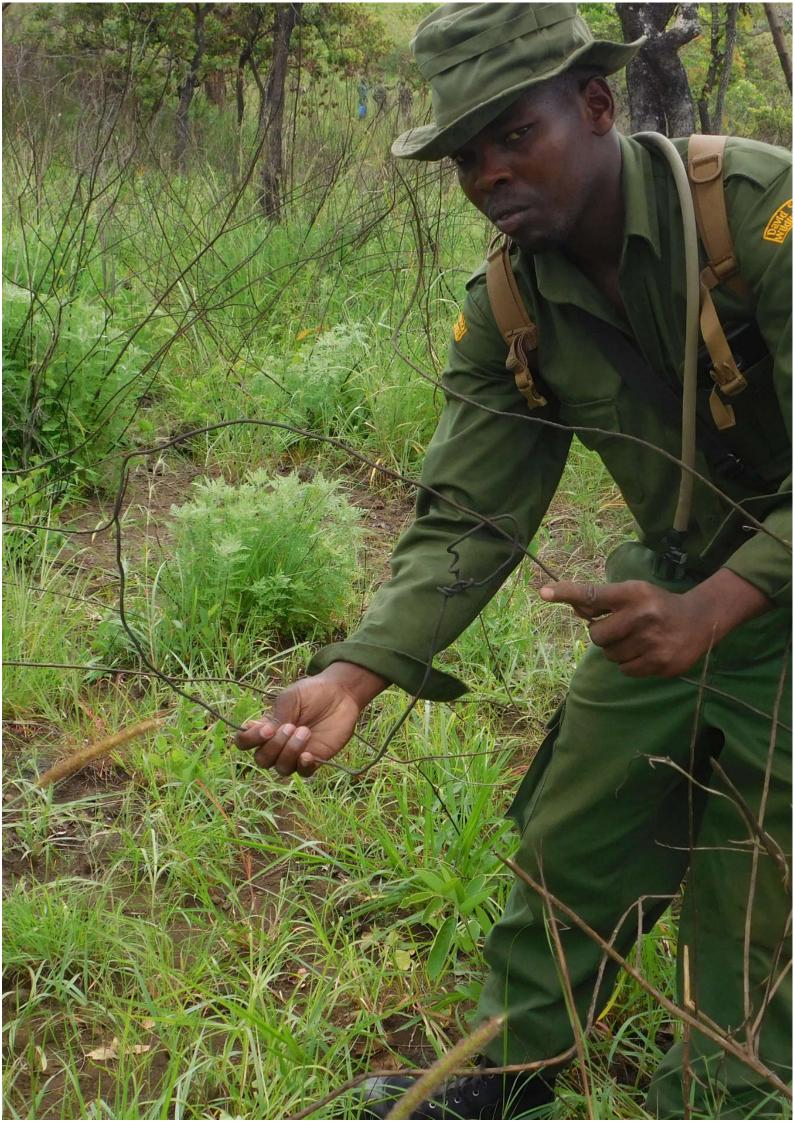

## MAY 2019 MONTHLY SUMMARY: ALL UNITS

This month saw an increase in elephant treatments caused by poaching activities including poisoned arrow poaching and snaring. The De-Snaring Units and Tsavo Mobile Veterinary Unit were both quick to respond to the cases and the teams continue to monitor the elephants in case follow up treatment is needed. The teams similarly were responding to cases of bushmeat poaching throughout May with 382 snares collected during the month as well as 2 arrests of bushmeat poachers and the confiscation of 60kgs of bushmeat from one bushmeat poacher who was caught transporting the meat on a motorbike out of the park.