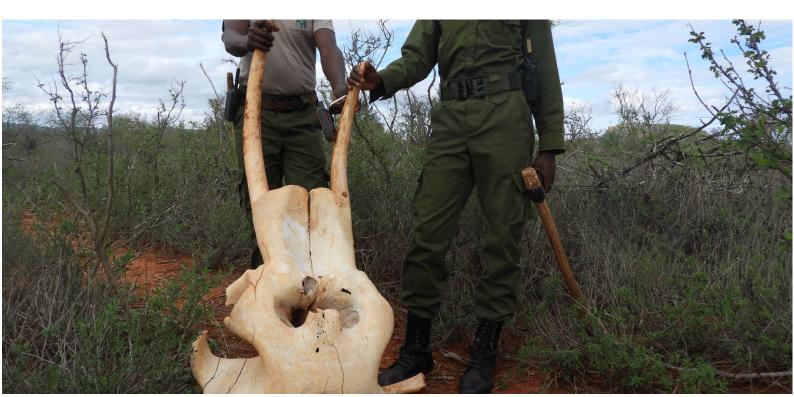

## MAY 2019 MONTHLY SUMMARY: ALL UNITS

This month saw an increase in elephant treatments caused by poaching activities including poisoned arrow poaching and snaring. The De-Snaring Units and Tsavo Mobile Veterinary Unit were both quick to respond to the cases and the teams continue to monitor the elephants in case follow up treatment is needed. The teams similarly were responding to cases of bushmeat poaching throughout May with 382 snares collected during the month as well as 2 arrests of bushmeat poachers and the confiscation of 60kgs of bushmeat from one bushmeat poacher who was caught transporting the meat on a motorbike out of the park.