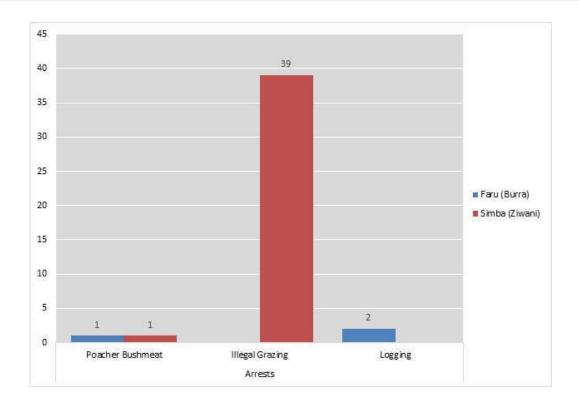

### DAILY SITUATION REPORT MONTHLY SUMMARY – MAY 2019

| De-Snaring Summary | Burra  | Chyulu | Kenze   | Ithumba          | Tiva    | Ziwani  | Meru | Yatta | Sobo | Mobile | Total |
|--------------------|--------|--------|---------|------------------|---------|---------|------|-------|------|--------|-------|
| May 2019           | (Faru) | (Duma) | (Mamba) | (Ndovu)          | (Nyati) | (Simba) | weru | Talla | 5000 | North  | TOLAI |
| Days Worked        | 13     | 13     | 31      | 31               | 29      | 30      | 17   | 31    | 31   | 31     | 257   |
| Snares             | 39     |        |         | 224              | 10      | 56      | 38   | 15    |      |        | 382   |
| Recovered Snare    | 33     |        |         | 224              | 10      | 56      | 38   | 15    |      |        | 376   |
| Small              | 32     |        |         | 204              | 10      | 56      | 26   | 15    |      |        | 343   |
| Medium             | 1      |        |         | 20               |         |         |      |       |      |        | 21    |
| Large              |        |        |         |                  |         |         | 12   |       |      |        | 12    |
| Confiscated Snare  | 6      |        |         |                  |         |         |      |       |      |        | 6     |
| Small              | 6      |        |         |                  |         |         |      |       |      |        | 6     |
| Arrests            | 3      |        |         |                  |         | 40      |      |       |      |        | 43    |
| Poacher Bushmeat   | 1      |        |         |                  |         | 1       |      |       |      |        | 2     |
| Illegal Grazing    |        |        |         |                  |         | 39      |      |       |      |        | 39    |
| Logging            | 2      |        |         |                  |         |         |      |       |      |        | 2     |
| Confiscated Items  | 3      |        |         |                  |         | 61      |      | 4     |      |        | 68    |
| Weapons            | 2      |        |         |                  |         |         |      |       |      |        | 2     |
| Panga              | 2      |        |         |                  |         |         |      |       |      |        | 2     |
| Tools Equipment    | 1      |        |         |                  |         | 1       |      | 4     |      |        | 6     |
| Axe                | 1      |        |         |                  |         |         |      | 2     |      |        | 3     |
| Jembe              |        |        |         |                  |         |         |      | 2     |      |        | 2     |
| Motorcycle         |        |        |         |                  |         | 1       |      |       |      |        | 1     |
| Bushmeat kg        |        |        |         |                  |         | 60      |      |       |      |        | 60    |
| Hartebeest         |        |        |         |                  |         | 60      |      |       |      |        | 60    |
| Animal Parts       |        |        |         |                  |         |         |      |       | 2    |        | 2     |
| Ivory (# tusks)    |        |        |         |                  |         |         |      |       | 2    |        | 2     |
| Destroyed          | 1      | 4      |         |                  |         | 1       |      | 15    | 4    | 2      | 27    |
| Boma               |        | 1      |         |                  |         |         |      |       |      |        | 1     |
| Charcoal Kiln      | 1      | 3      |         |                  |         | 1       |      | 3     | 2    | 1      | 11    |
| Charcoal Sacks     |        |        |         |                  |         |         |      | 12    | 2    |        | 14    |
| Poachers Hideout   |        |        |         |                  |         |         |      |       |      | 1      | 1     |
| Human Sign         | 5      | 2      | 1       | 2                | 4       | 1       | 11   |       |      | 4      | 30    |
| Illegal Grazing    |        |        |         |                  | 1       | 1       |      |       |      |        | 2     |
| Harvesting Grass   | _      | 1      | 1       |                  | 2052    | 1055    |      |       |      |        | 2     |
| Illegal Harvesting |        | 1      |         |                  |         |         |      |       |      |        | 1     |
| Logging            | 1      |        |         | 2                | 2       |         |      |       |      | 3      | 8     |
| Footprints         | 3      |        |         | 90 <sup>10</sup> | 1       |         | 11   |       |      | 1      | 16    |
| Poachers Hideout   | 1      |        |         |                  |         |         |      |       |      |        | 1     |
| Carcass            |        |        |         | 1                |         |         |      | 1     | 1    | 1      | 4     |
| Elephant           |        |        |         |                  |         |         |      | 1     | 1    | 1      | 3     |
| Warthog            |        |        |         | 1                |         |         |      |       |      |        | 1     |
| HWC                | 14     |        | 4       | 29               |         |         |      | 1     |      |        | 48    |
| Problem Elephants  | 14     |        | 4       | 29               |         |         |      |       |      |        | 47    |
| Bush Fire          | -      |        |         |                  |         |         |      | 1     |      |        | 1     |
| Rescues            |        |        |         | 2                |         |         |      | 1     |      |        | 3     |
| Buffalo            |        |        |         | -                |         |         |      | 1     |      |        | 1     |
| Dikdik             |        |        |         | 1                |         |         |      |       |      |        | 1     |
| Zebra              |        |        |         | 1                |         |         |      |       |      | -      | 1     |
| Treated            |        |        |         | -                | 3       |         |      |       |      |        | 3     |
| Elephant           |        |        |         |                  | 3       |         |      |       |      |        | 3     |

### TOTAL ARRESTS MADE – MAY 2019 - All Teams