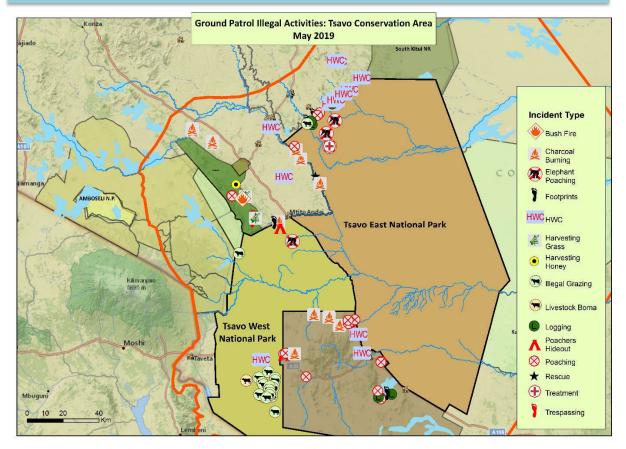

orbike out of the park.

Other activities responded to by the teams included logging with 2 arrests made and livestock incursion; the Ziwani team arrested 39 herders during one operation to push cattle out of the park. 11 charcoal kilns were also discovered whilst on daily patrols by the teams.

The Teams are always on the lookout for any wild animals in need and during May they were lucky to be able to rescue a baby buffalo which was collected by the SWT helicopter and taken to Kaluku for further care. A trapped dikdik and a zebra were also rescued and released back into the wild. The Mtito and Mobile South teams were on annual leave this month, whilst all other teams were operating on full patrols.





#### MAP OF ALL UNIT'S PATROL ROUTES

#### **MAP OF ALL UNIT'S ILLEGAL ACTIVITIES**



### DAILY SITUATION REPORT MONTHLY SUMMARY – MAY 2019

| De-Snaring Summary | Burra  | Chyulu | Kenze   | Ithumba          | Tiva    | Ziwani  | Meru | Yatta | Sobo | Mobile | Total |
|--------------------|--------|--------|---------|------------------|---------|---------|------|-------|------|--------|-------|
| May 2019           | (Faru) | (Duma) | (Mamba) | (Ndovu)          | (Nyati) | (Simba) | weru | Talla | 5000 | North  | TOLAI |
| Days Worked        | 13     | 13     | 31      | 31               | 29      | 30      | 17   | 31    | 31   | 31     | 257   |
| Snares             | 39     |        |         | 224              | 10      | 56      | 38   | 15    |      |        | 382   |
| Recovered Snare    | 33     |        |         | 224              | 10      | 56      | 38   | 1