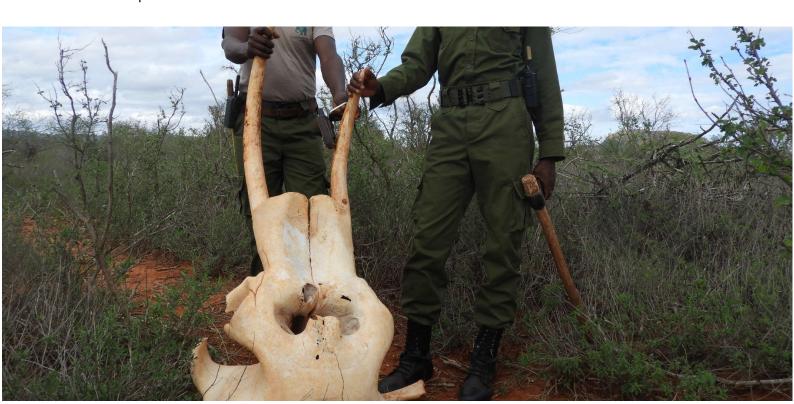

#### **MONTHLY SUMMARY: ALL UNITS**

43 Arrests Made Elephant
Tusks
Recovered

11 Charcoal Kilns

3 Elephant Treatments 382 Snares Lifted 47 HEC

Elephants Moved

This month saw an increase in elephant treatments caused by poaching activities including poisoned arrow poaching and snaring. The De-Snaring Units and Tsavo Mobile Veterinary Unit were both quick to respond to the cases and the teams continue to monitor the elephants in case follow up treatment is needed. The teams similarly were responding to cases of bushmeat poaching throughout May with 382 snares collected during the month as well as 2 arrests of bushmeat poachers and the confiscation of 60kgs of bushmeat from one bushmeat poacher who was caught transporting the meat on a motorbike out of the park.