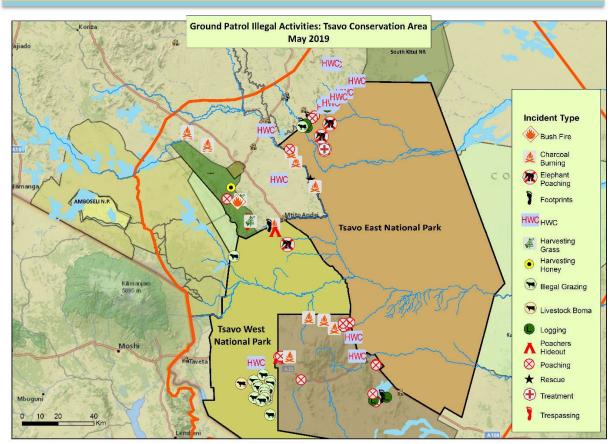

motorbike out of the park.

Other activities responded to by the teams included logging with 2 arrests made and livestock incursion; the Ziwani team arrested 39 herders during one operation to push cattle out of the park. 11 charcoal kilns were also discovered whilst on daily patrols by the teams.

The Teams are always on the lookout for any wild animals in need and during May they were lucky to be able to rescue a baby buffalo which was collected by the SWT helicopter and taken to Kaluku for further care. A trapped dikdik and a zebra were also rescued and released back into the wild. The Mtito and Mobile South teams were on annual leave this month, whilst all other teams were operating on full patrols.



#### MAP OF ALL UNIT'S PATROL ROUTES



#### MAP OF ALL UNIT'S ILLEGAL ACTIVITIES



### **DAILY SITUATION REPORT MONTHLY SUMMARY – MAY 2019**

| De-Snaring Summary<br>May 2019 | Burra<br>(Faru) | Chyulu<br>(Duma) | Kenze<br>(Mamba) | Ithumba<br>(Ndovu) | Tiva<br>(Nyati) | Ziwani<br>(Simba) | Meru   | Yatta    | Sobo                                     | Mobile<br>North | Total |
|--------------------------------|-----------------|------------------|------------------|--------------------|-----------------|-------------------|--------|----------|------------------------------------------|-----------------|-------|
| Days Worked                    | 13              | 13               | 31               | 31                 | 29              | 30                | 17     | 31       | 31                                       | 31              | 257   |
| Snares