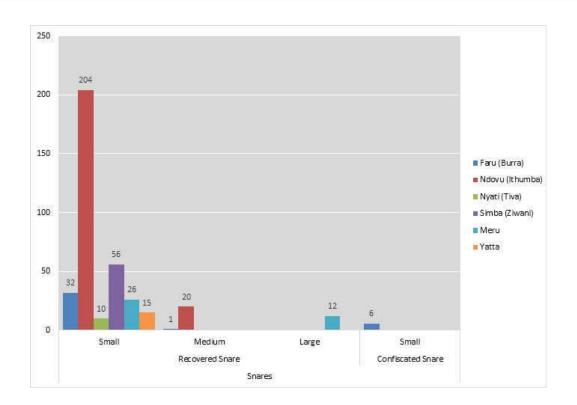

### **DAILY SITUATION REPORT MONTHLY SUMMARY – MAY 2019**

| De-Snaring Summary<br>May 2019 | Burra<br>(Faru) | Chyulu<br>(Duma) | Kenze<br>(Mamba) | Ithumba<br>(Ndovu) | Tiva<br>(Nyati) | Ziwani<br>(Simba) | Meru   | Yatta    | Sobo                                     | Mobile<br>North | Total |
|--------------------------------|-----------------|------------------|------------------|--------------------|-----------------|-------------------|--------|----------|------------------------------------------|-----------------|-------|
| Days Worked                    | 13              | 13               | 31               | 31                 | 29              | 30                | 17     | 31       | 31                                       | 31              | 257   |
| Snares                         | 39              |                  |                  | 224                | 10              | 56                | 38     | 15       |                                          |                 | 382   |
| Recovered Snare                | 33              |                  |                  | 224                | 10              | 56                | 38     | 15       |                                          |                 | 376   |
| Small                          | 32              |                  |                  | 204                | 10              | 56                | 26     | 15       |                                          |                 | 343   |
| Medium                         | 1               |                  |                  | 20                 | 20,000          | 002560            | 895300 | - E20063 |                                          |                 | 21    |
| Large                          |                 |                  |                  | 455045             |                 |                   | 12     |          |                                          |                 | 12    |
| Confiscated Snare              | 6               |                  |                  |                    |                 |                   |        |          |                                          |                 | 6     |
| Small                          | 6               |                  |                  |                    |                 |                   |        |          |                                          |                 | 6     |
| Arrests                        | 3               |                  |                  |                    |                 | 40                |        |          |                                          |                 | 43    |
| Poacher Bushmeat               | 1               |                  |                  |                    |                 | 1                 |        |          |                                          |                 | 2     |
| Illegal Grazing                | 139-2           |                  |                  |                    |                 | 39                |        |          |                                          |                 | 39    |
| Logging                        | 2               |                  |                  |                    |                 |                   |        |          |                                          |                 | 2     |
| Confiscated Items              | 3               |                  |                  |                    |                 | 61                |        | 4        |                                          |                 | 68    |
| Weapons                        | 2               |                  |                  |                    |                 |                   |        |          |                                          |                 | 2     |
| Panga                          | 2               |                  |                  |                    |                 |                   |        |          |                                          |                 | 2     |
| Tools Equipment                | 1               |                  |                  |                    |                 | 1                 |        | 4        |                                          |                 | 6     |
| Axe                            | 1               |                  |                  |                    |                 | -                 |        | 2        |                                          |                 | 3     |
| Jembe                          |                 |                  |                  |                    |                 |                   |        | 2        |                                          |                 | 2     |
| Motorcycle                     |                 |                  |                  |                    |                 | 1                 |        |          |                                          |                 | 1     |
| Bushmeat kg                    |                 |                  |                  |                    |                 | 60                |        |          |                                          |                 | 60    |
| Hartebeest                     |                 |                  |                  |                    |                 | 60                |        |          |                                          |                 | 60    |
| Animal Parts                   |                 |                  |                  |                    |                 | 00                |        |          | 2                                        |                 | 2     |
| Ivory (# tusks)                |                 |                  |                  |                    |                 |                   |        |          | 2                                        |                 | 2     |
| Destroyed                      | 1               | 4                |                  |                    |                 | 1                 |        | 15       | 4                                        | 2               | 27    |
| Boma                           |                 | 1                |                  | 9                  |                 |                   |        |          | *                                        |                 | 1     |
| Charcoal Kiln                  | 1               | 3                |                  |                    |                 | 1                 |        | 3        | 2                                        | 1               | 11    |
| Charcoal Sacks                 |                 |                  |                  |                    |                 |                   |        | 12       | 2                                        |                 | 14    |
| Poachers Hideout               |                 |                  |                  |                    |                 | 9                 |        |          |                                          | 1               | 1     |
| Human Sign                     | 5               | 2                | 1                | 2                  | 4               | 1                 | 11     |          |                                          | 4               | 30    |
| Illegal Grazing                |                 |                  | -                |                    | 1               | 1                 |        |          |                                          |                 | 2     |
| Harvesting Grass               |                 | 1                | 1                |                    | -               | -                 |        |          |                                          |                 | 2     |
| Illegal Harvesting             |                 | 1                |                  |                    |                 |                   |        |          |                                          |                 | 1     |
| Logging                        | 1               |                  |                  | 2                  | 2               |                   |        |          |                                          | 3               | 8     |
| Footprints                     | 3               |                  |                  | -                  | 1               |                   | 11     |          |                                          | 1               | 16    |
| Poachers Hideout               | 1               |                  |                  |                    | - AL            |                   | 11     |          |                                          | <u>a</u>        | 10    |
| Carcass                        | *               |                  |                  | 1                  |                 |                   |        | 1        | 1                                        | 1               | 4     |
| Elephant                       |                 |                  |                  | · ·                |                 |                   |        | 1        | 1                                        | 1               | 3     |
| Warthog                        |                 |                  |                  | 1                  |                 |                   |        | - L      | - 1- 1- 1- 1- 1- 1- 1- 1- 1- 1- 1- 1- 1- | // <b>L</b>     | 1     |
| HWC                            | 14              |                  | 4                | 29                 |                 |                   |        | 1        |                                          |                 | 48    |
| Problem Elephants              | 14              |                  | 4                | 29                 |                 |                   |        | *        |                                          |                 | 47    |
| Bush Fire                      | 14              |                  | -                | 23                 |                 |                   |        | 1        |                                          |                 | 1     |
| Rescues                        |                 |                  |                  | 2                  |                 |                   |        | 1        |                                          |                 | 3     |
| Buffalo                        |                 |                  |                  |                    |                 |                   |        | 1        |                                          |                 | 1     |
| Dikdik                         |                 |                  |                  | 1                  |                 | - 3               |        | 1        |                                          |                 | 1     |
| Zebra                          |                 |                  |                  | 1                  |                 |                   |        |          |                                          |                 | 1     |
| Treated                        |                 |                  |                  | a L                | 3               |                   |        |          |                                          |                 | 3     |
| Elephant                       |                 |                  |                  |                    | 3               |                   |        |          |                                          |                 | 3     |

#### **TOTAL SNARES COLLECTED – MAY 2019 – All Teams**