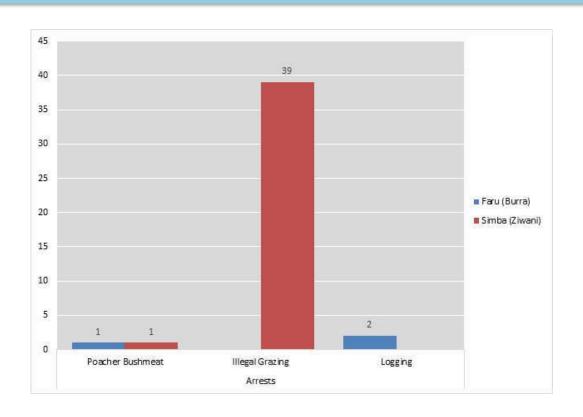

Other activities responded to by the teams included logging with 2 arrests made and livestock incursion; the Ziwani team arrested 39 herders during one operation to push cattle out of the park. 11 charcoal kilns were also discovered whilst on daily patrols by the teams.

### **DAILY SITUATION REPORT MONTHLY SUMMARY – MAY 2019**

| De-Snaring Summary<br>May 2019 | Burra<br>(Faru) | Chyulu<br>(Duma) | Kenze<br>(Mamba) | Ithumba<br>(Ndovu) | Tiva<br>(Nyati) | Ziwani<br>(Simba) | Meru   | Yatta    | Sobo                                     | Mobile<br>North | Total |
|--------------------------------|-----------------|------------------|------------------|--------------------|-----------------|-------------------|--------|----------|------------------------------------------|-----------------|-------|
| Days Worked                    | 13              | 13               | 31               | 31                 | 29              | 30                | 17     | 31       | 31                                       | 31              | 257   |
| Snares                         | 39              |                  |                  | 224                | 10              | 56                | 38     | 15       |                                          |                 | 382   |
| Recovered Snare                | 33              |                  |                  | 224                | 10              | 56                | 38     | 15       |                                          |                 | 376   |
| Small                          | 32              |                  |                  | 204                | 10              | 56                | 26     | 15       |                                          |                 | 343   |
| Medium                         | 1               |                  |                  | 20                 | 20,000          | 002560            | 895300 | - E20063 |                                          |                 | 21    |
| Large                          |                 |                  |                  | 455045             |                 |                   | 12     |          |                                          |                 | 12    |
| Confiscated Snare              | 6               |                  |                  |                    |                 |                   |        |          |                                          |                 | 6     |
| Small                          | 6               |                  |                  |                    |                 |                   |        |          |                                          |                 | 6     |
| Arrests                        | 3               |                  |                  |                    |                 | 40                |        |          |                                          |                 | 43    |
| Poacher Bushmeat               | 1               |                  |                  |                    |                 | 1                 |        |          |                                          |                 | 2     |
| Illegal Grazing                | 139-2           |                  |                  |                    |                 | 39                |        |          |                                          |                 | 39    |
| Logging                        | 2               |                  |                  |                    |                 |                   |        |          |                                          |                 | 2     |
| Confiscated Items              | 3               |                  |                  |                    |                 | 61                |        | 4        |                                          |                 | 68    |
| Weapons                        | 2               |                  |                  |                    |                 |                   |        |          |                                          |                 | 2     |
| Panga                          | 2               |                  |                  |                    |                 |                   |        |          |                                          |                 | 2     |
| Tools Equipment                | 1               |                  |                  |                    |                 | 1                 |        | 4        |                                          |                 | 6     |
| Axe                            | 1               |                  |                  |                    |                 | -                 |        | 2        |                                          |                 | 3     |
| Jembe                          |                 |                  |                  |                    |                 |                   |        | 2        |                                          |                 | 2     |
| Motorcycle                     |                 |                  |                  |                    |                 | 1                 |        |          |                                          |                 | 1     |
| Bushmeat kg                    |                 |                  |                  |                    |                 | 60                |        |          |                                          |                 | 60    |
| Hartebeest                     |                 |                  |                  |                    |                 | 60                |        |          |                                          |                 | 60    |
| Animal Parts                   |                 |                  |                  |                    |                 | 00                |        |          | 2                                        |                 | 2     |
| Ivory (# tusks)                |                 |                  |                  |                    |                 |                   |        |          | 2                                        |                 | 2     |
| Destroyed                      | 1               | 4                |                  |                    |                 | 1                 |        | 15       | 4                                        | 2               | 27    |
| Boma                           |                 | 1                |                  | 9                  |                 |                   |        |          | *                                        |                 | 1     |
| Charcoal Kiln                  | 1               | 3                |                  |                    |                 | 1                 |        | 3        | 2                                        | 1               | 11    |
| Charcoal Sacks                 |                 |                  |                  |                    |                 |                   |        | 12       | 2                                        |                 | 14    |
| Poachers Hideout               |                 |                  |                  |                    |                 | 9                 |        |          |                                          | 1               | 1     |
| Human Sign                     | 5               | 2                | 1                | 2                  | 4               | 1                 | 11     |          |                                          | 4               | 30    |
| Illegal Grazing                |                 |                  | -                |                    | 1               | 1                 |        |          |                                          |                 | 2     |
| Harvesting Grass               |                 | 1                | 1                |                    | -               | -                 |        |          |                                          |                 | 2     |
| Illegal Harvesting             |                 | 1                |                  |                    |                 |                   |        |          |                                          |                 | 1     |
| Logging                        | 1               |                  |                  | 2                  | 2               |                   |        |          |                                          | 3               | 8     |
| Footprints                     | 3               |                  |                  | -                  | 1               |                   | 11     |          |                                          | 1               | 16    |
| Poachers Hideout               | 1               |                  |                  |                    | - AL            |                   | 11     |          |                                          | <u>a</u>        | 10    |
| Carcass                        | *               |                  |                  | 1                  |                 |                   |        | 1        | 1                                        | 1               | 4     |
| Elephant                       |                 |                  |                  | · ·                |                 |                   |        | 1        | 1                                        | 1               | 3     |
| Warthog                        |                 |                  |                  | 1                  |                 |                   |        | - L      | - 1- 1- 1- 1- 1- 1- 1- 1- 1- 1- 1- 1- 1- | // <b>L</b>     | 1     |
| HWC                            | 14              |                  | 4                | 29                 |                 |                   |        | 1        |                                          |                 | 48    |
| Problem Elephants              | 14              |                  | 4                | 29                 |                 |                   |        | *        |                                          |                 | 47    |
| Bush Fire                      | 14              |                  | -                | 23                 |                 |                   |        | 1        |                                          |                 | 1     |
| Rescues                        |                 |                  |                  | 2                  |                 |                   |        | 1        |                                          |                 | 3     |
| Buffalo                        |                 |                  |                  |                    |                 |                   |        | 1        |                                          |                 | 1     |
| Dikdik                         |                 |                  |                  | 1                  |                 | - 3               |        | 1        |                                          |                 | 1     |
| Zebra                          |                 |                  |                  | 1                  |                 |                   |        |          |                                          |                 | 1     |
| Treated                        |                 |                  |                  | a L                | 3               |                   |        |          |                                          |                 | 3     |
| Elephant                       |                 |                  |                  |                    | 3               |                   |        |          |                                          |                 | 3     |