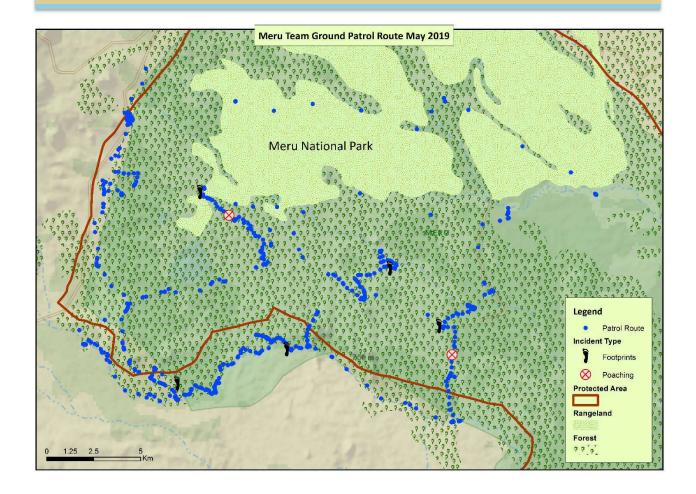

#### MERU UNIT MONTHLY ILLEGAL ACTIVITIES AND PATROL ROUTES

# MAY 2019 MERU TEAM (Meru National Park)

PATROL AREA: This is a mobile team operating in the Meru Conservation Area and National Park

DAYS ON DUTY: 17