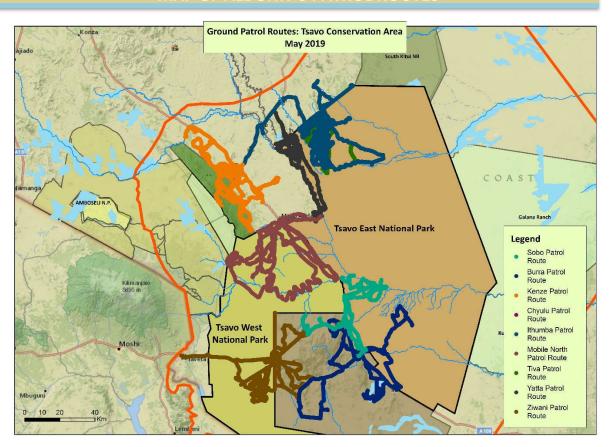

her who was caught transporting the meat on a motorbike out of the park.

Other activities responded to by the teams included logging with 2 arrests made and livestock incursion; the Ziwani team arrested 39 herders during one operation to push cattle out of the park. 11 charcoal kilns were also discovered whilst on daily patrols by the teams.

The Teams are always on the lookout for any wild animals in need and during May they were lucky to be able to rescue a baby buffalo which was collected by the SWT helicopter and taken to Kaluku for further care. A trapped dikdik and a zebra were also rescued and released back into the wild. The Mtito and Mobile South teams were on annual leave this month, whilst all other teams were operating on full patrols.



#### MAP OF ALL UNIT'S PATROL ROUTES



#### MAP OF ALL UNIT'S ILLEGAL ACTIVITIES



### **DAILY SITUATION REPORT MONTHLY SUMMARY – MAY 2019**

| De-Snaring Summary<br>May 2019 | Burra<br>(Faru) | Chyulu<br>(Duma) | Kenze<br>(Mamba) | Ithumba<br>(Ndovu) | Tiva<br>(Nyati) | Ziwani<br>(Simba) | Meru   | Yatta    | Sobo                                     | Mobile<br>North | Total |
|--------------------------------|-----------------|------------------|------------------|--------------------|-----------------|-------------------|--------|----------|------------------------------------------|-----------------|-------|
| Days Worked                    | 13              | 13               | 31               | 31                 | 29              | 30                | 17     | 31       | 31                                       | 31