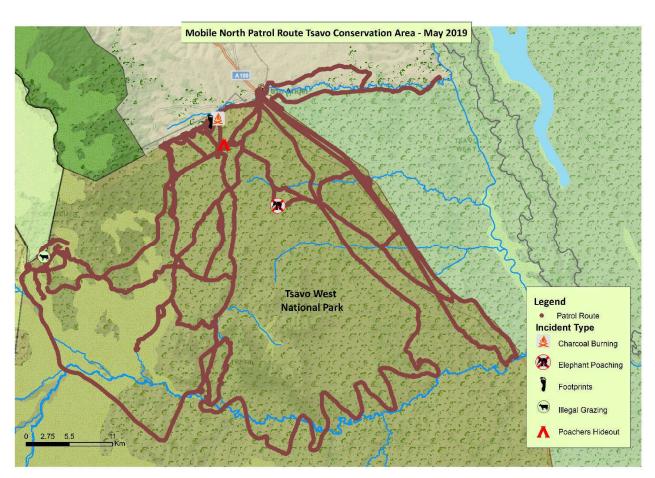

#### MOBILE NORTH UNIT MONTHLY ILLEGAL ACTIVITIES AND PATROL

OLITE

#### **SECURITY & INCIDENTS**

ILLEGAL LOGGING 4/5/19 Illegal logging sighted at Mangelete area

POACHED ELEPHANT 28/5/19 Elephant killed by poachers at Zulu one area, with tusks removed and carcass covered

#### Poachers hide out sighted at Zulu one area