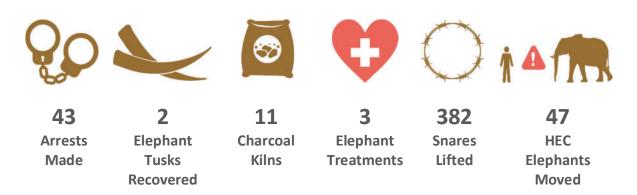

# MAY 2019 MONTHLY SUMMARY: ALL UNITS

This month saw an increase in elephant treatments caused by poaching activities including poisoned arrow poaching and snaring. The De-Snaring Units and Tsavo Mobile Veterinary Unit were both quick to respond to the cases and the teams continue to monitor the elephants in case follow up treatment is needed. The teams similarly were responding to cases of bushmeat poaching throughout May with 382 snares collected during the month as well as 2 arrests of bushmeat poachers and the confiscation of 60kgs of bushmeat from one bushmeat poacher who was caught transporting the meat on a motorbike out of the park.

Other activities responded to by the teams included logging with 2 arrests made and livestock incursion; the Ziwani team arrested 39 herders during one operation to push cattle out of the park. 11 charcoal kilns were also discovered whilst on daily patrols by the teams.

The Teams are always on the lookout for any wild animals in need and during May they were lucky to be able to rescue a baby buffalo which was collected by the SWT helicopter and taken to Kaluku for further care. A trapped dikdik and a zebra were also rescued and released back into the wild. The Mtito and Mobile South teams were on annual leave this month, whilst all other teams were operating on full patrols.