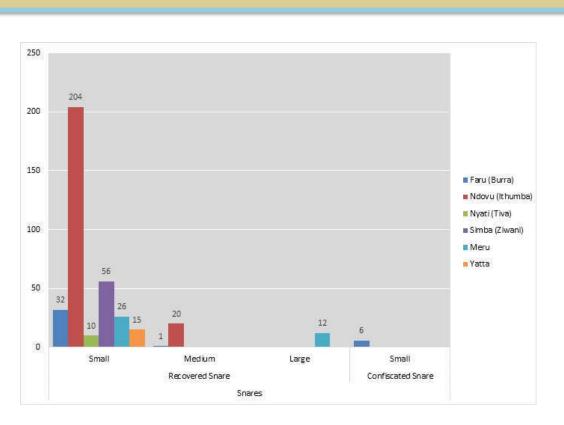

## TOTAL SNARES COLLECTED – MAY 2019 – All Teams

## DAILY SITUATION REPORT MONTHLY SUMMARY – MAY 2019

| De-Snaring Summary | Burra  | Chyulu | Kenze   | Ithumba          | Tiva    | Ziwani  | Meru | Yatta | Sobo | Mobile | Total |
|--------------------|--------|--------|---------|------------------|---------|---------|------|-------|------|--------|-------|
| May 2019           | (Faru) | (Duma) | (Mamba) | (Ndovu)          | (Nyati) | (Simba) | weru | Talla | 5000 | North  | TOLAI |
| Days Worked        | 13     | 13     | 31      | 31               | 29      | 30      | 17   | 31    | 31   | 31     | 257   |
| Snares             | 39     |        |         | 224              | 10      | 56      | 38   | 15    |      |        | 382   |
| Recovered Snare    | 33     |        |         | 224              | 10      | 56      | 38   | 15    |      |        | 376   |
| Small              | 32     |        |         | 204              | 10      | 56      | 26   | 15    |      |        | 343   |
| Medium             | 1      |        |         | 20               |         |         |      |       |      |        | 21    |
| Large              |        |        |         |                  |         |         | 12   |       |      |        | 12    |
| Confiscated Snare  | 6      |        |         |                  |         |         |      |       |      |        | 6     |
| Small              | 6      |        |         |                  |         |         |      |       |      |        | 6     |
| Arrests            | 3      |        |         |                  |         | 40      |      |       |      |        | 43    |
| Poacher Bushmeat   | 1      |        |         |                  |         | 1       |      |       |      |        | 2     |
| Illegal Grazing    |        |        |         |                  |         | 39      |      |       |      |        | 39    |
| Logging            | 2      |        |         |                  |         |         |      |       |      |        | 2     |
| Confiscated Items  | 3      |        |         |                  |         | 61      |      | 4     |      |        | 68    |
| Weapons            | 2      |        |         |                  |         |         |      |       |      |        | 2     |
| Panga              | 2      |        |         |                  |         |         |      |       |      |        | 2     |
| Tools Equipment    | 1      |        |         |                  |         | 1       |      | 4     |      |        | 6     |
| Axe                | 1      |        |         |                  |         |         |      | 2     |      |        | 3     |
| Jembe              |        |        |         |                  |         |         |      | 2     |      |        | 2     |
| Motorcycle         |        |        |         |                  |         | 1       |      |       |      |        | 1     |
| Bushmeat kg        |        |        |         |                  |         | 60      |      |       |      |        | 60    |
| Hartebeest         |        |        |         |                  |         | 60      |      |       |      |        | 60    |
| Animal Parts       |        |        |         |                  |         |         |      |       | 2    |        | 2     |
| Ivory (# tusks)    |        |        |         |                  |         |         |      |       | 2    |        | 2     |
| Destroyed          | 1      | 4      |         |                  |         | 1       |      | 15    | 4    | 2      | 27    |
| Boma               |        | 1      |         |                  |         |         |      |       |      |        | 1     |
| Charcoal Kiln      | 1      | 3      |         |                  |         | 1       |      | 3     | 2    | 1      | 11    |
| Charcoal Sacks     |        |        |         |                  |         |         |      | 12    | 2    |        | 14    |
| Poachers Hideout   |        |        |         |                  |         |         |      |       |      | 1      | 1     |
| Human Sign         | 5      | 2      | 1       | 2                | 4       | 1       | 11   |       |      | 4      | 30    |
| Illegal Grazing    |        |        |         |                  | 1       | 1       |      |       |      |        | 2     |
| Harvesting Grass   | _      | 1      | 1       |                  | 2052    | 1055    |      |       |      |        | 2     |
| Illegal Harvesting |        | 1      |         |                  |         |         |      |       |      |        | 1     |
| Logging            | 1      |        |         | 2                | 2       |         |      |       |      | 3      | 8     |
| Footprints         | 3      |        |         | 90 <sup>10</sup> | 1       |         | 11   |       |      | 1      | 16    |
| Poachers Hideout   | 1      |        |         |                  |         |         |      |       |      |        | 1     |
| Carcass            |        |        |         | 1                |         |         |      | 1     | 1    | 1      | 4     |
| Elephant           |        |        |         |                  |         |         |      | 1     | 1    | 1      | 3     |
| Warthog            |        |        |         | 1                |         |         |      |       |      |        | 1     |
| HWC                | 14     |        | 4       | 29               |         |         |      | 1     |      |        | 48    |
| Problem Elephants  | 14     |        | 4       | 29               |         |         |      |       |      |        | 47    |
| Bush Fire          | -      |        |         |                  |         |         |      | 1     |      |        | 1     |
| Rescues            |        |        |         | 2                |         |         |      | 1     |      |        | 3     |
| Buffalo            |        |        |         | -                |         |         |      | 1     |      |        | 1     |
| Dikdik             |        |        |         | 1                |         |         |      |       |      |        | 1     |
| Zebra              |        |        |         | 1                |         |         |      |       |      | -      | 1     |
| Treated            |        |        |         | -                | 3       |         |      |       |      |        | 3     |
| Elephant           |        |        |         |                  | 3       |         |      |       |      |        | 3     |