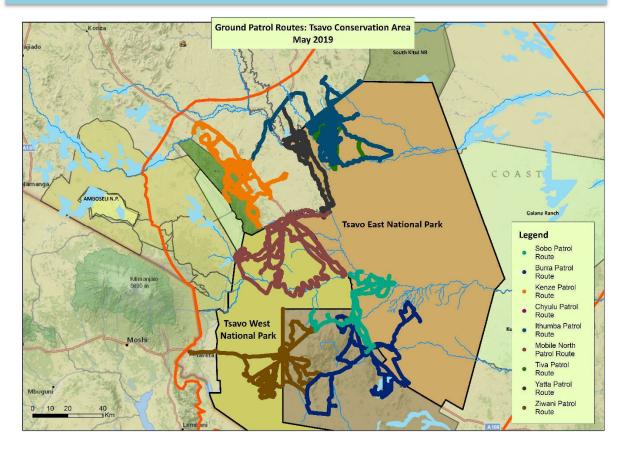

kgs of bushmeat from one bushmeat poacher who was caught transporting the meat on a motorbike out of the park.

Other activities responded to by the teams included logging with 2 arrests made and livestock incursion; the Ziwani team arrested 39 herders during one operation to push cattle out of the park. 11 charcoal kilns were also discovered whilst on daily patrols by the teams.

The Teams are always on the lookout for any wild animals in need and during May they were lucky to be able to rescue a baby buffalo which was collected by the SWT helicopter and taken to Kaluku for further care. A trapped dikdik and a zebra were also rescued and released back into the wild. The Mtito and Mobile South teams were on annual leave this month, whilst all other teams were operating on full patrols.





### MAP OF ALL UNIT'S PATROL ROUTES

#### **MAP OF ALL UNIT'S ILLEGAL ACTIVITIES**



## DAILY SITUATION REPORT MONTHLY SUMMARY – MAY 2019

| De-Snaring Summary | Burra  | Chyulu | Kenze   | Ithumba          | Tiva    | Ziwani  | Meru | Yatta | Sobo | Mobile | Total |
|--------------------|--------|--------|---------|------------------|---------|---------|------|-------|------|--------|-------|
| May 2019           | (Faru) | (Duma) | (Mamba) | (Ndovu)          | (Nyati) | (Simba) | weru | Talla | 5000 | North  | TOLAI |
| Days Worked        | 13     | 13     | 31      | 31               | 29      | 30      | 17   | 31    | 31   | 31     | 257   |
| Snares             | 39     |        |         | 224              | 10      | 56      | 38   | 15    |      |        | 382   |
| Recovered S