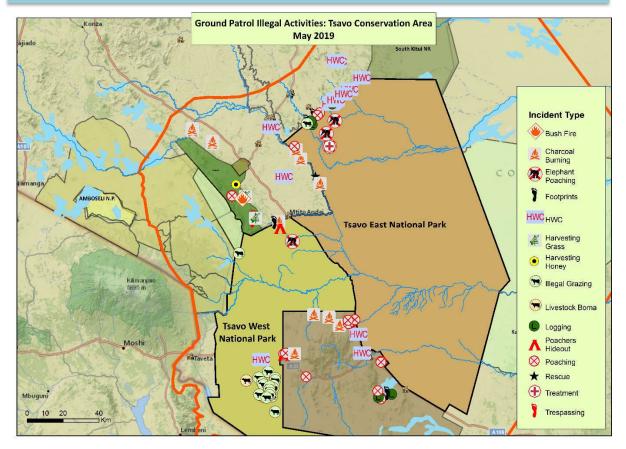

torbike out of the park.

Other activities responded to by the teams included logging with 2 arrests made and livestock incursion; the Ziwani team arrested 39 herders during one operation to push cattle out of the park. 11 charcoal kilns were also discovered whilst on daily patrols by the teams.

The Teams are always on the lookout for any wild animals in need and during May they were lucky to be able to rescue a baby buffalo which was collected by the SWT helicopter and taken to Kaluku for further care. A trapped dikdik and a zebra were also rescued and released back into the wild. The Mtito and Mobile South teams were on annual leave this month, whilst all other teams were operating on full patrols.





### MAP OF ALL UNIT'S PATROL ROUTES

#### **MAP OF ALL UNIT'S ILLEGAL ACTIVITIES**



## DAILY SITUATION REPORT MONTHLY SUMMARY – MAY 2019

| De-Snaring Summary | Burra  | Chyulu | Kenze   | Ithumba          | Tiva    | Ziwani  | Meru | Yatta | Sobo | Mobile | Total |
|--------------------|--------|--------|---------|------------------|---------|---------|------|-------|------|--------|-------|
| May 2019           | (Faru) | (Duma) | (Mamba) | (Ndovu)          | (Nyati) | (Simba) | weru | Talla | 5000 | North  | TOLAI |
| Days Worked        | 13     | 13     | 31      | 31               | 29      | 30      | 17   | 31    | 31   | 31     | 257   |
| Snares             | 39     |        |         | 224              | 10      | 56      | 38   | 15    |      |        | 382   |
| Recovered Snare    | 33     |        |         | 224              | 10      | 56      | 38   | 15