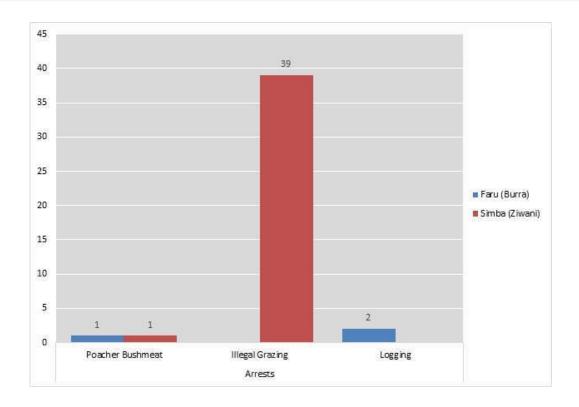

## TOTAL ARRESTS MADE – MAY 2019 - All Teams

Other activities responded to by the teams included logging with 2 arrests made and livestock incursion; the Ziwani team arrested 39 herders during one operation to push cattle out of the park. 11 charcoal kilns were also discovered whilst on daily patrols by the teams.