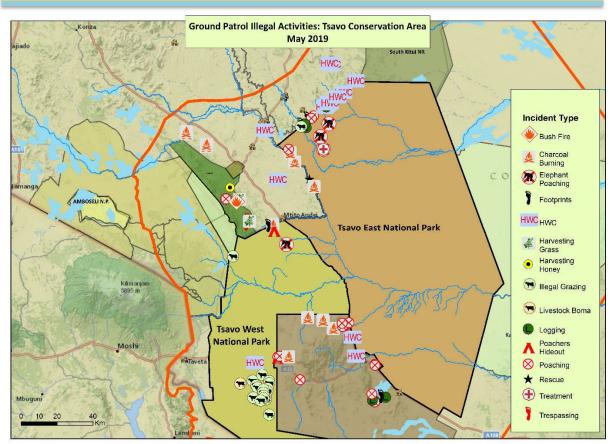

motorbike out of the park.

Other activities responded to by the teams included logging with 2 arrests made and livestock incursion; the Ziwani team arrested 39 herders during one operation to push cattle out of the park. 11 charcoal kilns were also discovered whilst on daily patrols by the teams.

The Teams are always on the lookout for any wild animals in need and during May they were lucky to be able to rescue a baby buffalo which was collected by the SWT helicopter and taken to Kaluku for further care. A trapped dikdik and a zebra were also rescued and released back into the wild. The Mtito and Mobile South teams were on annual leave this month, whilst all other teams were operating on full patrols.



#### MAP OF ALL UNIT'S PATROL ROUTES



#### MAP OF ALL UNIT'S ILLEGAL ACTIVITIES



#### **DAILY SITUATION REPORT MONTHLY SUMMARY – MAY 2019**

| De-Snaring Summary<br>May 2019 | Burra<br>(Faru) | Chyulu<br>(Duma) | Kenze<br>(Mamba) | Ithumba<br>(Ndovu) | Tiva<br>(Nyati) | Ziwani<br>(Simba) | Meru   | Yatta    | Sobo                                     | Mobile<br>North | Total |
|--------------------------------|-----------------|------------------|------------------|--------------------|-----------------|-------------------|--------|----------|------------------------------------------|-----------------|-------|
| Days Worked                    | 13              | 13               | 31               | 31                 | 29              | 30                | 17     | 31       | 31                                       | 31              | 257   |
| Snares