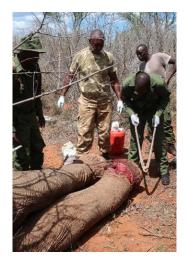

#### **SECURITY & INCIDENTS**

LIFTING SNARES 8/5/19

The Tiva team lifting snares ,Kasala fenceline area

VET TREATMENT 14/5/19

Vet and the team treating Ex-Orphan Tomboi, Ithunba

### VET TREATMENT 21/5/19

The Tiva team Vet and the team treating injured Elephant, Tundani area

POACHERS ARRESTED 22/5/19

Illegal Logging, Kyamanyenze area