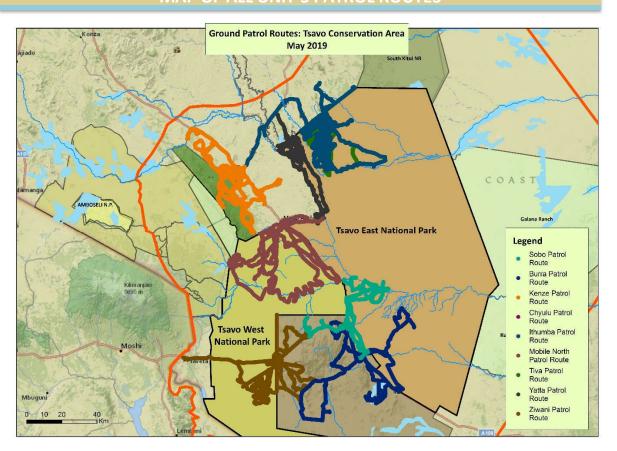

her who was caught transporting the meat on a motorbike out of the park.

Other activities responded to by the teams included logging with 2 arrests made and livestock incursion; the Ziwani team arrested 39 herders during one operation to push cattle out of the park. 11 charcoal kilns were also discovered whilst on daily patrols by the teams.

The Teams are always on the lookout for any wild animals in need and during May they were lucky to be able to rescue a baby buffalo which was collected by the SWT helicopter and taken to Kaluku for further care. A trapped dikdik and a zebra were also rescued and released back into the wild. The Mtito and Mobile South teams were on annual leave this month, whilst all other teams were operating on full patrols.



#### MAP OF ALL UNIT'S PATROL ROUTES



#### MAP OF ALL UNIT'S ILLEGAL ACTIVITIES



#### **DAILY SITUATION REPORT MONTHLY SUMMARY – MAY 2019**

| De-Snaring Summary<br>May 2019 | Burra<br>(Faru) | Chyulu<br>(Duma) | Kenze<br>(Mamba) | Ithumba<br>(Ndovu) | Tiva<br>(Nyati) | Ziwani<br>(Simba) | Meru   | Yatta    | Sobo                                     | Mobile<br>North | Total |
|--------------------------------|-----------------|------------------|------------------|--------------------|-----------------|-------------------|--------|----------|------------------------------------------|-----------------|-------|
| Days Worked                    | 13              | 13               | 31               | 31                 | 29              | 30                | 17     | 31       | 31                                       | 31