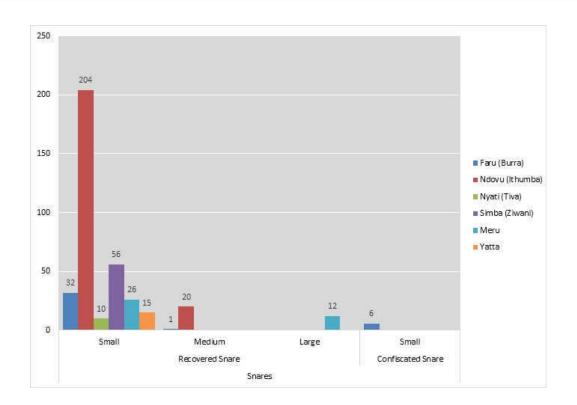

#### **DAILY SITUATION REPORT MONTHLY SUMMARY – MAY 2019**

| De-Snaring Summary<br>May 2019 | Burra<br>(Faru) | Chyulu<br>(Duma) | Kenze<br>(Mamba) | Ithumba<br>(Ndovu) | Tiva<br>(Nyati) | Ziwani<br>(Simba) | Meru   | Yatta    | Sobo                                     | Mobile<br>North | Total |
|--------------------------------|-----------------|------------------|------------------|--------------------|-----------------|-------------------|--------|----------|------------------------------------------|-----------------|-------|
| Days Worked                    | 13              | 13               | 31               | 31                 | 29              | 30                | 17     | 31       | 31                                       | 31              | 257   |
| Snares                         | 39              |                  |                  | 224                | 10              | 56                | 38     | 15       |                                          |                 | 382   |
| Recovered Snare                | 33              |                  |                  | 224                | 10              | 56                | 38     | 15       |                                          |                 | 376   |
| Small                          | 32              |                  |                  | 204                | 10              | 56                | 26     | 15       |                                          |                 | 343   |
| Medium                         | 1               |                  |                  | 20                 | 20,000          | 002560            | 895300 | - E20063 |                                          |                 | 21    |
| Large                          |                 |                  |                  | 455045             |                 |                   | 12     |          |                                          |                 | 12    |
| Confiscated Snare              | 6               |                  |                  |                    |                 |                   |        |          |                                          |                 | 6     |
| Small                          | 6               |                  |                  |                    |                 |                   |        |          |                                          |                 | 6     |
| Arrests                        | 3               |                  |                  |                    |                 | 40                |        |          |                                          |                 | 43    |
| Poacher Bushmeat               | 1               |                  |                  |                    |                 | 1                 |        |          |                                          |                 | 2     |
| Illegal Grazing                | 139-2           |                  |                  |                    |                 | 39                |        |          |                                          |                 | 39    |
| Logging                        | 2               |                  |                  |                    |                 |                   |        |          |                                          |                 | 2     |
| Confiscated Items              | 3               |                  |                  |                    |                 | 61                |        | 4        |                                          |                 | 68    |
| Weapons                        | 2               |                  |                  |                    |                 |                   |        |          |                                          |                 | 2     |
| Panga                          | 2               |                  |                  |                    |                 |                   |        |          |                                          |                 | 2     |
| Tools Equipment                | 1               |                  |                  |                    |                 | 1                 |        | 4        |                                          |                 | 6     |
| Axe                            | 1               |                  |                  |                    |                 | -                 |        | 2        |                                          |                 | 3     |
| Jembe                          |                 |                  |                  |                    |                 |                   |        | 2        |                                          |                 | 2     |
| Motorcycle                     |                 |                  |                  |                    |                 | 1                 |        |          |                                          |                 | 1     |
| Bushmeat kg                    |                 |                  |                  |                    |                 | 60                |        |          |                                          |                 | 60    |
| Hartebeest                     |                 |                  |                  |                    |                 | 60                |        |          |                                          |                 | 60    |
| Animal Parts                   |                 |                  |                  |                    |                 | 00                |        |          | 2                                        |                 | 2     |
| Ivory (# tusks)                |                 |                  |                  |                    |                 |                   |        |          | 2                                        |                 | 2     |
| Destroyed                      | 1               | 4                |                  |                    |                 | 1                 |        | 15       | 4                                        | 2               | 27    |
| Boma                           |                 | 1                |                  | 9                  |                 |                   |        |          | *                                        |                 | 1     |
| Charcoal Kiln                  | 1               | 3                |                  |                    |                 | 1                 |        | 3        | 2                                        | 1               | 11    |
| Charcoal Sacks                 |                 |                  |                  |                    |                 |                   |        | 12       | 2                                        |                 | 14    |
| Poachers Hideout               |                 |                  |                  |                    |                 | 9                 |        |          |                                          | 1               | 1     |
| Human Sign                     | 5               | 2                | 1                | 2                  | 4               | 1                 | 11     |          |                                          | 4               | 30    |
| Illegal Grazing                |                 |                  | -                |                    | 1               | 1                 |        |          |                                          |                 | 2     |
| Harvesting Grass               |                 | 1                | 1                |                    | -               | -                 |        |          |                                          |                 | 2     |
| Illegal Harvesting             |                 | 1                |                  |                    |                 |                   |        |          |                                          |                 | 1     |
| Logging                        | 1               |                  |                  | 2                  | 2               |                   |        |          |                                          | 3               | 8     |
| Footprints                     | 3               |                  |                  | -                  | 1               |                   | 11     |          |                                          | 1               | 16    |
| Poachers Hideout               | 1               |                  |                  |                    | - AL            |                   | 11     |          |                                          | <u>a</u>        | 10    |
| Carcass                        | *               |                  |                  | 1                  |                 |                   |        | 1        | 1                                        | 1               | 4     |
| Elephant                       |                 |                  |                  | · ·                |                 |                   |        | 1        | 1                                        | 1               | 3     |
| Warthog                        |                 |                  |                  | 1                  |                 |                   |        | - L      | - 1- 1- 1- 1- 1- 1- 1- 1- 1- 1- 1- 1- 1- | // <b>L</b>     | 1     |
| HWC                            | 14              |                  | 4                | 29                 |                 |                   |        | 1        |                                          |                 | 48    |
| Problem Elephants              | 14              |                  | 4                | 29                 |                 |                   |        | *        |                                          |                 | 47    |
| Bush Fire                      | 14              |                  | -                | 23                 |                 |                   |        | 1        |                                          |                 | 1     |
| Rescues                        |                 |                  |                  | 2                  |                 |                   |        | 1        |                                          |                 | 3     |
| Buffalo                        |                 |                  |                  |                    |                 |                   |        | 1        |                                          |                 | 1     |
| Dikdik                         |                 |                  |                  | 1                  |                 | - 3               |        | 1        |                                          |                 | 1     |
| Zebra                          |                 |                  |                  | 1                  |                 |                   |        |          |                                          |                 | 1     |
| Treated                        |                 |                  |                  | a L                | 3               |                   |        |          |                                          |                 | 3     |
| Elephant                       |                 |                  |                  |                    | 3               |                   |        |          |                                          |                 | 3     |

#### **TOTAL SNARES COLLECTED – MAY 2019 – All Teams**