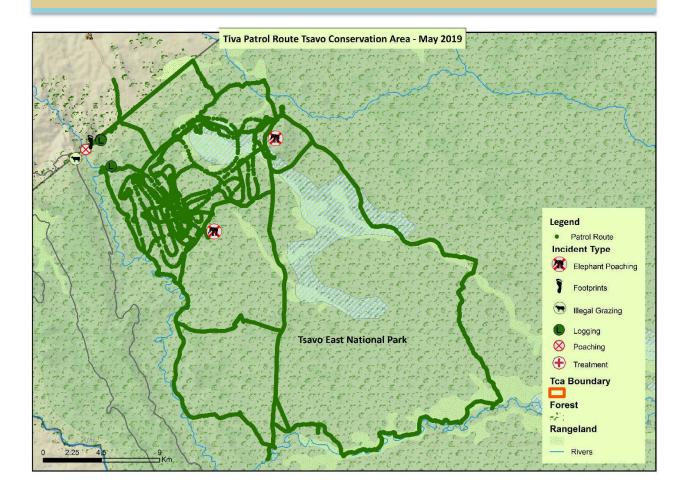

| 3               |                   |        |          |                                          |                 | 3     |

#### **TOTAL SNARES COLLECTED – MAY 2019 – All Teams**



#### **TOTAL ARRESTS MADE – MAY 2019 - All Teams**





## MAY 2019 TIVA TEAM

PATROL AREA: Northern sector of Tsavo East NP with a focus along the Tiva River

**DAYS ON DUTY: 29** 

#### **SECURITY & INCIDENTS**

LIFTING SNARES 8/5/19

The Tiva team lifting snares ,Kasala fenceline area





VET TREATMENT 14/5/19

Vet and the team treating Ex-Orphan Tomboi, Ithunba





### VET TREATMENT 21/5/19

The Tiva team Vet and the team treating injured Elephant, Tundani area





POACHERS ARRESTED 22/5/19

Illegal Logging, Kyamanyenze area





#### TIVA UNIT MONTHLY ILLEGAL ACTIVITIES AND PATROL ROUTES