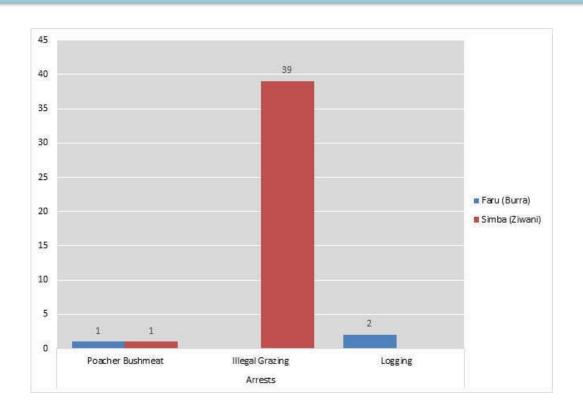

Other activities responded to by the teams included logging with 2 arrests made and livestock incursion; the Ziwani team arrested 39 herders during one operation to push cattle out of the park. 11 charcoal kilns were also discovered whilst on daily patrols by the teams.

#### **DAILY SITUATION REPORT MONTHLY SUMMARY – MAY 2019**

| De-Snaring Summary<br>May 2019 | Burra<br>(Faru) | Chyulu<br>(Duma) | Kenze<br>(Mamba) | Ithumba<br>(Ndovu) | Tiva<br>(Nyati) | Ziwani<br>(Simba) | Meru   | Yatta    | Sobo                                     | Mobile<br>North | Total |
|--------------------------------|-----------------|------------------|------------------|--------------------|-----------------|-------------------|--------|----------|------------------------------------------|-----------------|-------|
| Days Worked                    | 13              | 13               | 31               | 31                 | 29              | 30                | 17     | 31       | 31                                       | 31              | 257   |
| Snares                         | 39              |                  |                  | 224                | 10              | 56                | 38     | 15       |                                          |                 | 382   |
| Recovered Snare                | 33              |                  |                  | 224                | 10              | 56                | 38     | 15       |                                          |                 | 376   |
| Small                          | 32              |                  |                  | 204                | 10              | 56                | 26     | 15       |                                          |                 | 343   |
| Medium                         | 1               |                  |                  | 20                 | 20,000          | 002560            | 895300 | - E20063 |                                          |                 | 21    |
| Large                          |                 |                  |                  | 455045             |                 |                   | 12     |          |                                          |                 | 12    |
| Confiscated Snare              | 6               |                  |                  |                    |                 |                   |        |          |                                          |                 | 6     |
| Small                          | 6               |                  |                  |                    |                 |                   |        |          |                                          |                 | 6     |
| Arrests                        | 3               |                  |                  |                    |                 | 40                |        |          |                                          |                 | 43    |
| Poacher Bushmeat               | 1               |                  |                  |                    |                 | 1                 |        |          |                                          |                 | 2     |
| Illegal Grazing                | 139-2           |                  |                  |                    |                 | 39                |        |          |                                          |                 | 39    |
| Logging                        | 2               |                  |                  |                    |                 |                   |        |          |                                          |                 | 2     |
| Confiscated Items              | 3               |                  |                  |                    |                 | 61                |        | 4        |                                          |                 | 68    |
| Weapons                        | 2               |                  |                  |                    |                 |                   |        |          |                                          |                 | 2     |
| Panga                          | 2               |                  |                  |                    |                 |                   |        |          |                                          |                 | 2     |
| Tools Equipment                | 1               |                  |                  |                    |                 | 1                 |        | 4        |                                          |                 | 6     |
| Axe                            | 1               |                  |                  |                    |                 | -                 |        | 2        |                                          |                 | 3     |
| Jembe                          |                 |                  |                  |                    |                 |                   |        | 2        |                                          |                 | 2     |
| Motorcycle                     |                 |                  |                  |                    |                 | 1                 |        |          |                                          |                 | 1     |
| Bushmeat kg                    |                 |                  |                  |                    |                 | 60                |        |          |                                          |                 | 60    |
| Hartebeest                     |                 |                  |                  |                    |                 | 60                |        |          |                                          |                 | 60    |
| Animal Parts                   |                 |                  |                  |                    |                 | 00                |        |          | 2                                        |                 | 2     |
| Ivory (# tusks)                |                 |                  |                  |                    |                 |                   |        |          | 2                                        |                 | 2     |
| Destroyed                      | 1               | 4                |                  |                    |                 | 1                 |        | 15       | 4                                        | 2               | 27    |
| Boma                           |                 | 1                |                  | 9                  |                 |                   |        |          | *                                        |                 | 1     |
| Charcoal Kiln                  | 1               | 3                |                  |                    |                 | 1                 |        | 3        | 2                                        | 1               | 11    |
| Charcoal Sacks                 |                 |                  |                  |                    |                 |                   |        | 12       | 2                                        |                 | 14    |
| Poachers Hideout               |                 |                  |                  |                    |                 | 9                 |        |          |                                          | 1               | 1     |
| Human Sign                     | 5               | 2                | 1                | 2                  | 4               | 1                 | 11     |          |                                          | 4               | 30    |
| Illegal Grazing                |                 |                  | -                |                    | 1               | 1                 |        |          |                                          |                 | 2     |
| Harvesting Grass               |                 | 1                | 1                |                    | -               | -                 |        |          |                                          |                 | 2     |
| Illegal Harvesting             |                 | 1                |                  |                    |                 |                   |        |          |                                          |                 | 1     |
| Logging                        | 1               |                  |                  | 2                  | 2               |                   |        |          |                                          | 3               | 8     |
| Footprints                     | 3               |                  |                  | -                  | 1               |                   | 11     |          |                                          | 1               | 16    |
| Poachers Hideout               | 1               |                  |                  |                    | - AL            |                   | 11     |          |                                          | <u>a</u>        | 10    |
| Carcass                        | *               |                  |                  | 1                  |                 |                   |        | 1        | 1                                        | 1               | 4     |
| Elephant                       |                 |                  |                  | · ·                |                 |                   |        | 1        | 1                                        | 1               | 3     |
| Warthog                        |                 |                  |                  | 1                  |                 |                   |        | - L      | - 1- 1- 1- 1- 1- 1- 1- 1- 1- 1- 1- 1- 1- | // <b>L</b>     | 1     |
| HWC                            | 14              |                  | 4                | 29                 |                 |                   |        | 1        |                                          |                 | 48    |
| Problem Elephants              | 14              |                  | 4                | 29                 |                 |                   |        | *        |                                          |                 | 47    |
| Bush Fire                      | 14              |                  | -                | 23                 |                 |                   |        | 1        |                                          |                 | 1     |
| Rescues                        |                 |                  |                  | 2                  |                 |                   |        | 1        |                                          |                 | 3     |
| Buffalo                        |                 |                  |                  |                    |                 |                   |        | 1        |                                          |                 | 1     |
| Dikdik                         |                 |                  |                  | 1                  |                 | - 3               |        | 1        |                                          |                 | 1     |
| Zebra                          |                 |                  |                  | 1                  |                 |                   |        |          |                                          |                 | 1     |
| Treated                        |                 |                  |                  | a L                | 3               |                   |        |          |                                          |                 | 3     |
| Elephant                       |                 |                  |                  |                    | 3               |                   |        |          |                                          |                 | 3     |

#### **TOTAL ARRESTS MADE – MAY 2019 - All Teams**