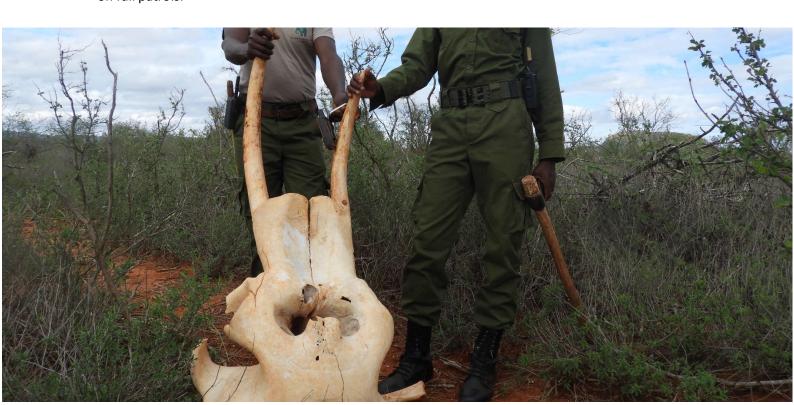

#### **MONTHLY SUMMARY: ALL UNITS**

43 Arrests Made Elephant
Tusks
Recovered

11 Charcoal Kilns

**3**Elephant
Treatments

382 Snares Lifted 47 HEC Elephan

Elephants Moved

This month saw an increase in elephant treatments caused by poaching activities including poisoned arrow poaching and snaring. The De-Snaring Units and Tsavo Mobile Veterinary Unit were both quick to respond to the cases and the teams continue to monitor the elephants in case follow up treatment is needed. The teams similarly were responding to cases of bushmeat poaching throughout May with 382 snares collected during the month as well as 2 arrests of bushmeat poachers and the confiscation of 60kgs of bushmeat from one bushmeat poacher who was caught transporting the meat on a motorbike out of the park.