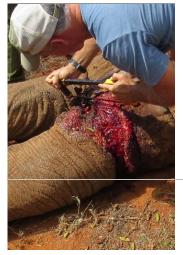

#### PROBLEM ZEBRA 11/5/19

HWC, relocating Zebra a caught community land in Kenze-Kibwezi forest

ELEPHANT TREATMENT 14/5/19

Vet and the team treating Ex-Orphan Tomboi at Ithumba  $\,$ 

ELEPHANT TREATMENT 21/5/19

Vet and the team treating Injured Elephant, Tundani area