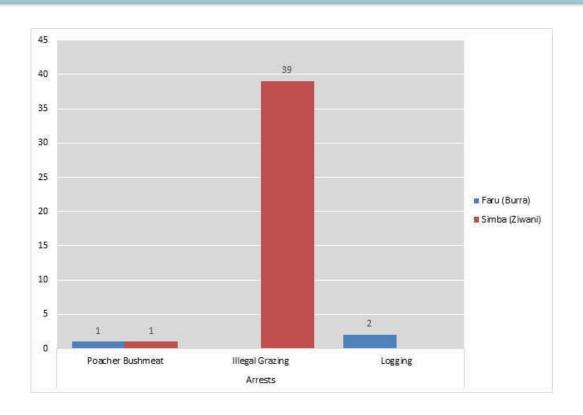

Other activities responded to by the teams included logging with 2 arrests made and livestock incursion; the Ziwani team arrested 39 herders during one operation to push cattle out of the park. 11 charcoal kilns were also discovered whilst on daily patrols by the teams.

# **DAILY SITUATION REPORT MONTHLY SUMMARY – MAY 2019**

| De-Snaring Summary<br>May 2019 | Burra<br>(Faru) | Chyulu<br>(Duma) | Kenze<br>(Mamba) | Ithumba<br>(Ndovu) | Tiva<br>(Nyati) | Ziwani<br>(Simba) | Meru | Yatta | Sobo  | Mobile<br>North | Total |
|--------------------------------|-----------------|------------------|------------------|--------------------|-----------------|-------------------|------|-------|-------|-----------------|-------|
| Days Worked                    | 13              | 13               | 31               | 31                 | 29              | 30                | 17   | 31    | 31    | 31              | 257   |
| Snares                         | 39              |                  |                  | 224                | 10              | 56                | 38   | 15    |       |                 | 382   |
| Recovered Snare                | 33              |                  |                  | 224                | 10              | 56                | 38   | 15    |       |                 | 376   |
| Small                          | 32              |                  |                  | 204                | 10              | 56                | 26   | 15    |       |                 | 343   |
| Medium                         | 1               |                  |                  | 20                 | 200             |                   | 7.50 |       |       |                 | 21    |
| Large                          |                 |                  |                  |                    |                 |                   | 12   |       |       |                 | 12    |
| Confiscated Snare              | 6               |                  |                  |                    |                 |                   |      |       |       |                 | 6     |
| Small                          | 6               |                  |                  |                    |                 |                   |      |       |       |                 | 6     |
| Arrests                        | 3               |                  |                  |                    |                 | 40                |      |       |       |                 | 43    |
| Poacher Bushmeat               | 1               |                  |                  | 1                  |                 | 1                 |      |       |       |                 | 2     |
| Illegal Grazing                | •               |                  |                  |                    |                 | 39                |      |       |       |                 | 39    |
| Logging                        | 2               |                  |                  |                    |                 | 33                |      |       |       |                 | 2     |
| Confiscated Items              | 3               |                  |                  |                    |                 | 61                |      | 4     |       |                 | 68    |
| Weapons                        | 2               |                  |                  |                    |                 |                   |      | 1994  |       |                 | 2     |
| Panga                          | 2               |                  |                  |                    |                 |                   |      |       |       |                 | 2     |
| Tools Equipment                | 1               |                  |                  |                    |                 | 1                 |      | 4     |       |                 | 6     |
| Axe                            | 1               |                  |                  |                    |                 | 1                 |      | 2     |       |                 | 3     |
| Jembe                          | 1               |                  |                  |                    |                 |                   |      | 2     |       |                 | 2     |
| Motorcycle                     |                 |                  |                  |                    |                 | 1                 |      |       |       |                 | 1     |
| Bushmeat kg                    |                 |                  |                  |                    |                 | 60                |      |       |       |                 | 60    |
| Hartebeest                     |                 |                  |                  |                    |                 | 60                |      |       |       |                 | 60    |
| Animal Parts                   |                 |                  |                  |                    |                 | 60                |      |       | 2     |                 | 2     |
| Ivory (# tusks)                |                 |                  |                  |                    |                 |                   |      |       | 2     |                 | 2     |
| Destroyed                      | 1               | 4                |                  |                    |                 | 1                 |      | 15    | 4     | 2               | 27    |
| Boma                           | •               | 1                |                  | 9                  |                 | -                 |      | 13    | 7     |                 | 1     |
| Charcoal Kiln                  | 1               | 3                |                  |                    |                 | 1                 |      | 3     | 2     | 1               | 11    |
| Charcoal Sacks                 | 1               | 3                |                  |                    |                 | 1                 |      | 12    | 2     | 1               | 14    |
| Poachers Hideout               |                 |                  |                  |                    |                 | -                 |      | 12    | 2     | 1               | 1     |
| Human Sign                     | 5               | 2                | 1                | 2                  | 4               | 1                 | 11   |       |       | 4               | 30    |
| Illegal Grazing                | <u> </u>        |                  | -                |                    | 1               | 1                 | 11   |       |       | -               | 2     |
| Harvesting Grass               |                 | 1                | 1                |                    | 1               | 1                 |      |       |       |                 | 2     |
| Illegal Harvesting             |                 | 1                | -1               |                    |                 |                   |      |       |       |                 | 1     |
|                                | 1               |                  |                  | 2                  | 2               |                   |      |       |       | 2               | 8     |
| Logging<br>Footprints          | 3               |                  |                  | 2                  | 1               |                   | 11   |       |       | 3               | 16    |
| Poachers Hideout               | 1               |                  |                  |                    | 1               |                   | 11   |       |       | 1               | 16    |
| Carcass                        | 1               |                  |                  | 1                  |                 |                   |      | 1     | 1     | 1               | 4     |
|                                |                 |                  |                  | 1                  |                 |                   |      |       | 0.000 |                 |       |
| Elephant                       |                 |                  |                  |                    |                 |                   |      | 1     | 1     | 1               | 3     |
| Warthog                        | 1.              |                  | -                | 1                  |                 |                   |      | -     |       |                 | 1     |
| HWC                            | 14              |                  | 4                | 29                 |                 |                   |      | 1     |       |                 | 48    |
| Problem Elephants              | 14              |                  | 4                | 29                 |                 |                   |      | -     |       |                 | 47    |
| Bush Fire                      |                 |                  |                  |                    |                 |                   |      | 1     |       |                 | 1     |
| Rescues                        |                 |                  |                  | 2                  |                 |                   |      | 1     |       |                 | 3     |
| Buffalo                        |                 |                  |                  | 0.00               |                 |                   |      | 1     |       |                 | 1     |
| Dikdik                         |                 |                  |                  | 1                  |                 |                   |      |       |       |                 | 1     |
| Zebra                          |                 |                  |                  | 1                  |                 |                   |      |       |       |                 | 1     |
| Treated                        |                 |                  |                  |                    | 3               |                   |      |       |       |                 | 3     |
| Elephant                       |                 |                  |                  |                    | 3               |                   |      |       |       |                 | 3     |