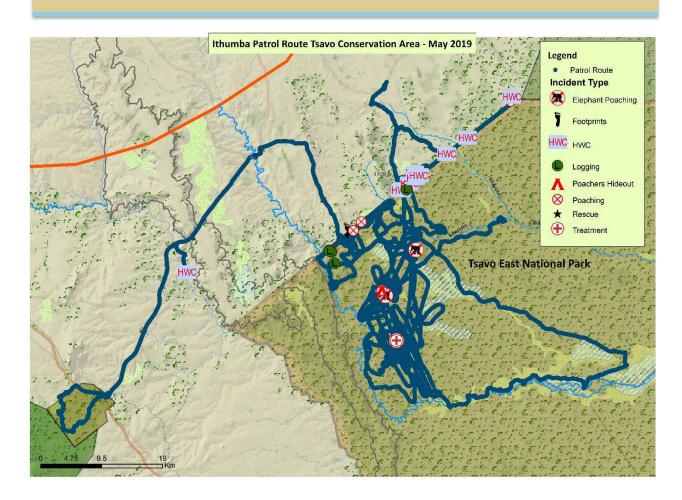

– MAY 2019 – All Teams**



# **TOTAL ARRESTS MADE – MAY 2019 - All Teams**





# MAY 2019 ITHUMBA TEAM

PATROL AREA: Northern sector of Tsavo East NP, northern boundary & Gazi

DAYS ON DUTY: 31

#### **SECURITY & INCIDENTS**

ILLEGAL LOGGING 2/5/19

Illegal Logging, Kyamanyenze area





LIFTING SNARES 8/5/19

De-snaring, Umbi area





#### PROBLEM ZEBRA 11/5/19

HWC, relocating Zebra a caught community land in Kenze-Kibwezi forest





ELEPHANT TREATMENT 14/5/19

Vet and the team treating Ex-Orphan Tomboi at Ithumba  $\,$ 





ELEPHANT TREATMENT 21/5/19

Vet and the team treating Injured Elephant, Tundani area





# LIFTING SNARES 29/5/19

#### A Bunch of small game snares recovered in an Old Harbour, Tundani area





#### ITHUMBA UNIT MONTHLY ILLEGAL ACTIVITIES AND PATROL ROUTES