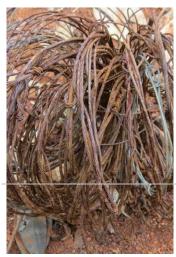

# LIFTING SNARES 29/5/19

#### A Bunch of small game snares recovered in an Old Harbour, Tundani area