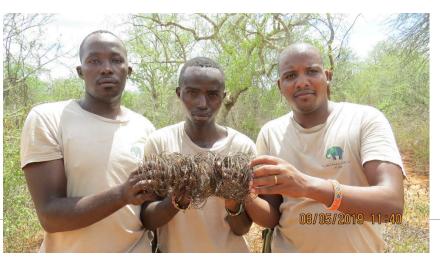

# LIFTING SNARES 29/5/19

#### A Bunch of small game snares recovered in an Old Harbour, Tundani area