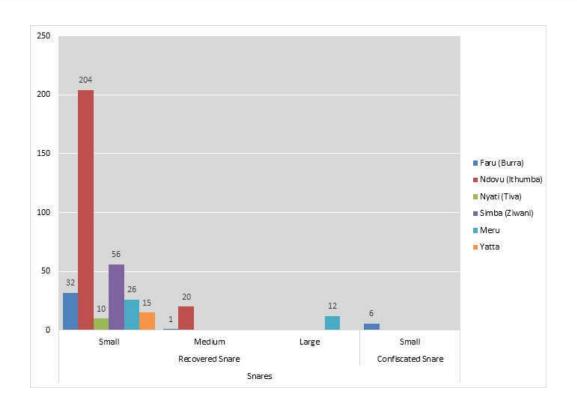

### **TOTAL SNARES COLLECTED – MAY 2019 – All Teams**

# **DAILY SITUATION REPORT MONTHLY SUMMARY – MAY 2019**

| De-Snaring Summary<br>May 2019 | Burra<br>(Faru) | Chyulu<br>(Duma) | Kenze<br>(Mamba) | Ithumba<br>(Ndovu) | Tiva<br>(Nyati) | Ziwani<br>(Simba) | Meru | Yatta | Sobo  | Mobile<br>North | Total |
|--------------------------------|-----------------|------------------|------------------|--------------------|-----------------|-------------------|------|-------|-------|-----------------|-------|
| Days Worked                    | 13              | 13               | 31               | 31                 | 29              | 30                | 17   | 31    | 31    | 31              | 257   |
| Snares                         | 39              |                  |                  | 224                | 10              | 56                | 38   | 15    |       |                 | 382   |
| Recovered Snare                | 33              |                  |                  | 224                | 10              | 56                | 38   | 15    |       |                 | 376   |
| Small                          | 32              |                  |                  | 204                | 10              | 56                | 26   | 15    |       |                 | 343   |
| Medium                         | 1               |                  |                  | 20                 | 200             |                   | 7.50 |       |       |                 | 21    |
| Large                          |                 |                  |                  |                    |                 |                   | 12   |       |       |                 | 12    |
| Confiscated Snare              | 6               |                  |                  |                    |                 |                   |      |       |       |                 | 6     |
| Small                          | 6               |                  |                  |                    |                 |                   |      |       |       |                 | 6     |
| Arrests                        | 3               |                  |                  |                    |                 | 40                |      |       |       |                 | 43    |
| Poacher Bushmeat               | 1               |                  |                  | 1                  |                 | 1                 |      |       |       |                 | 2     |
| Illegal Grazing                | •               |                  |                  |                    |                 | 39                |      |       |       |                 | 39    |
| Logging                        | 2               |                  |                  |                    |                 | 33                |      |       |       |                 | 2     |
| Confiscated Items              | 3               |                  |                  |                    |                 | 61                |      | 4     |       |                 | 68    |
| Weapons                        | 2               |                  |                  |                    |                 |                   |      | 1994  |       |                 | 2     |
| Panga                          | 2               |                  |                  |                    |                 |                   |      |       |       |                 | 2     |
| Tools Equipment                | 1               |                  |                  |                    |                 | 1                 |      | 4     |       |                 | 6     |
| Axe                            | 1               |                  |                  |                    |                 | 1                 |      | 2     |       |                 | 3     |
| Jembe                          | 1               |                  |                  |                    |                 |                   |      | 2     |       |                 | 2     |
| Motorcycle                     |                 |                  |                  |                    |                 | 1                 |      |       |       |                 | 1     |
| Bushmeat kg                    |                 |                  |                  |                    |                 | 60                |      |       |       |                 | 60    |
| Hartebeest                     |                 |                  |                  |                    |                 | 60                |      |       |       |                 | 60    |
| Animal Parts                   |                 |                  |                  |                    |                 | 60                |      |       | 2     |                 | 2     |
| Ivory (# tusks)                |                 |                  |                  |                    |                 |                   |      |       | 2     |                 | 2     |
| Destroyed                      | 1               | 4                |                  |                    |                 | 1                 |      | 15    | 4     | 2               | 27    |
| Boma                           | •               | 1                |                  | 9                  |                 | -                 |      | 13    | 7     |                 | 1     |
| Charcoal Kiln                  | 1               | 3                |                  |                    |                 | 1                 |      | 3     | 2     | 1               | 11    |
| Charcoal Sacks                 | 1               | 3                |                  |                    |                 | 1                 |      | 12    | 2     | 1               | 14    |
| Poachers Hideout               |                 |                  |                  |                    |                 | -                 |      | 12    | 2     | 1               | 1     |
| Human Sign                     | 5               | 2                | 1                | 2                  | 4               | 1                 | 11   |       |       | 4               | 30    |
| Illegal Grazing                | <u> </u>        |                  | -                |                    | 1               | 1                 | 11   |       |       | -               | 2     |
| Harvesting Grass               |                 | 1                | 1                |                    | 1               | 1                 |      |       |       |                 | 2     |
| Illegal Harvesting             |                 | 1                | -1               |                    |                 |                   |      |       |       |                 | 1     |
|                                | 1               |                  |                  | 2                  | 2               |                   |      |       |       | 2               | 8     |
| Logging<br>Footprints          | 3               |                  |                  | 2                  | 1               |                   | 11   |       |       | 3               | 16    |
| Poachers Hideout               | 1               |                  |                  |                    | 1               |                   | 11   |       |       | 1               | 16    |
| Carcass                        | 1               |                  |                  | 1                  |                 |                   |      | 1     | 1     | 1               | 4     |
|                                |                 |                  |                  | 1                  |                 |                   |      |       | 0.000 |                 |       |
| Elephant                       |                 |                  |                  |                    |                 |                   |      | 1     | 1     | 1               | 3     |
| Warthog                        | 1.              |                  | -                | 1                  |                 |                   |      | -     |       |                 | 1     |
| HWC                            | 14              |                  | 4                | 29                 |                 |                   |      | 1     |       |                 | 48    |
| Problem Elephants              | 14              |                  | 4                | 29                 |                 |                   |      | -     |       |                 | 47    |
| Bush Fire                      |                 |                  |                  |                    |                 |                   |      | 1     |       |                 | 1     |
| Rescues                        |                 |                  |                  | 2                  |                 |                   |      | 1     |       |                 | 3     |
| Buffalo                        |                 |                  |                  | 0.00               |                 |                   |      | 1     |       |                 | 1     |
| Dikdik                         |                 |                  |                  | 1                  |                 |                   |      |       |       |                 | 1     |
| Zebra                          |                 |                  |                  | 1                  |                 |                   |      |       |       |                 | 1     |
| Treated                        |                 |                  |                  |                    | 3               |                   |      |       |       |                 | 3     |
| Elephant                       |                 |                  |                  |                    | 3               |                   |      |       |       |                 | 3     |