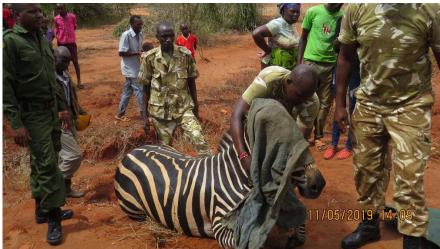

#### PROBLEM ZEBRA 11/5/19

HWC, relocating Zebra a caught community land in Kenze-Kibwezi forest

ELEPHANT TREATMENT 14/5/19

Vet and the team treating Ex-Orphan Tomboi at Ithumba  $\,$ 

ELEPHANT TREATMENT 21/5/19