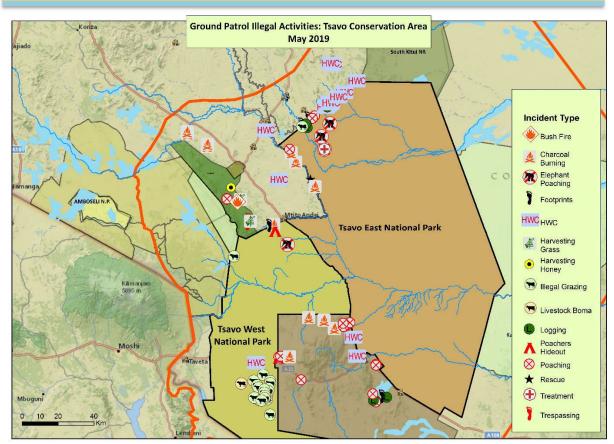

motorbike out of the park.

Other activities responded to by the teams included logging with 2 arrests made and livestock incursion; the Ziwani team arrested 39 herders during one operation to push cattle out of the park. 11 charcoal kilns were also discovered whilst on daily patrols by the teams.

The Teams are always on the lookout for any wild animals in need and during May they were lucky to be able to rescue a baby buffalo which was collected by the SWT helicopter and taken to Kaluku for further care. A trapped dikdik and a zebra were also rescued and released back into the wild. The Mtito and Mobile South teams were on annual leave this month, whilst all other teams were operating on full patrols.



#### MAP OF ALL UNIT'S PATROL ROUTES



#### MAP OF ALL UNIT'S ILLEGAL ACTIVITIES



# **DAILY SITUATION REPORT MONTHLY SUMMARY – MAY 2019**

| De-Snaring Summary<br>May 2019 | Burra<br>(Faru) | Chyulu<br>(Duma) | Kenze<br>(Mamba) | Ithumba<br>(Ndovu) | Tiva<br>(Nyati) | Ziwani<br>(Simba) | Meru   | Yatta    | Sobo                                     | Mobile<br>North | Total |
|--------------------------------|-----------------|------------------|------------------|--------------------|-----------------|-------------------|--------|----------|------------------------------------------|-----------------|-------|
| Days Worked                    | 13              | 13               | 31               | 31                 | 29              | 30                | 17     | 31       | 31                                       | 31              | 257   |
| Snares