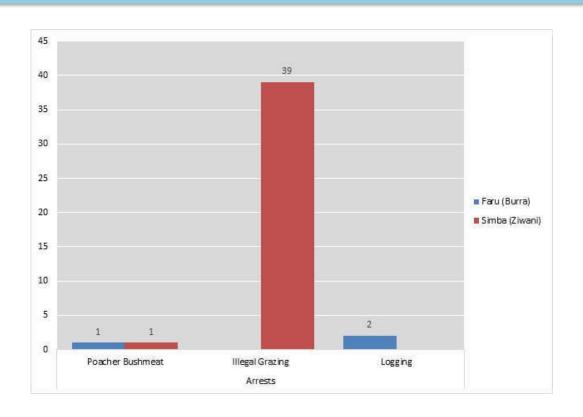

Other activities responded to by the teams included logging with 2 arrests made and livestock incursion; the Ziwani team arrested 39 herders during one operation to push cattle out of the park. 11 charcoal kilns were also discovered whilst on daily patrols by the teams.

# **TOTAL ARRESTS MADE – MAY 2019 - All Teams**