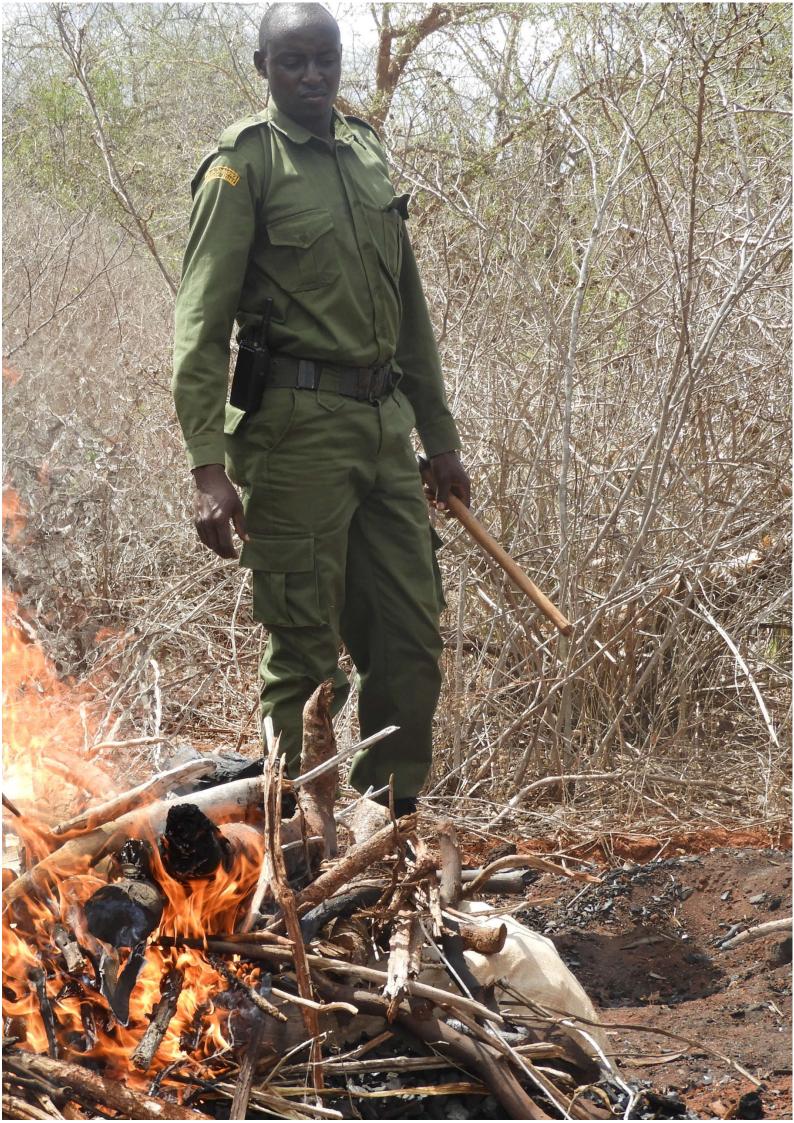

#### **SECURITY & INCIDENTS:**

CHARCOAL BURNING 4/5/19

Fresh charcoal kilns found and destroyed at Mbulia ranch

ELEPHANT CARCASS 12/5/19

An old elephant carcass found at Manyani area. Tusks were handed over to KWS