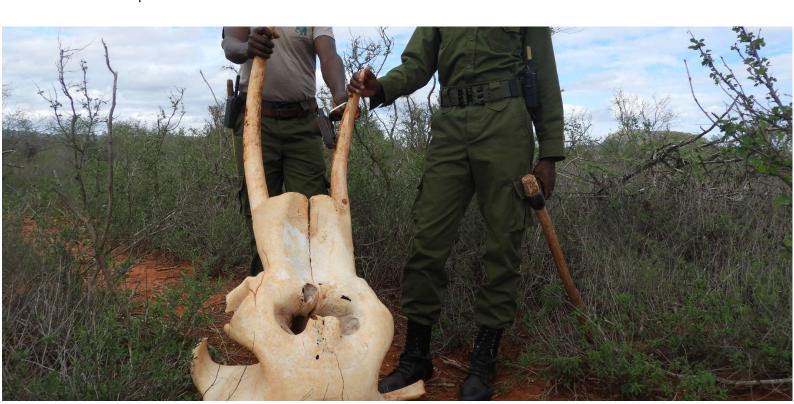

#### **SECURITY & INCIDENTS:**

CHARCOAL BURNING 4/5/19

Fresh charcoal kilns found and destroyed at Mbulia ranch

ELEPHANT CARCASS 12/5/19

An old elephant carcass found at Manyani area. Tusks were handed over to KWS