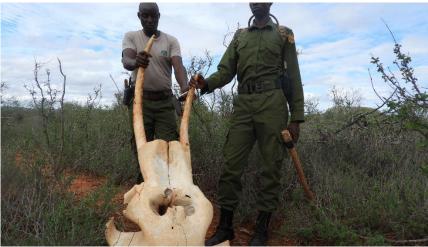

#### **SECURITY & INCIDENTS:**

CHARCOAL BURNING 4/5/19

Fresh charcoal kilns found and destroyed at Mbulia ranch

ELEPHANT CARCASS 12/5/19

An old elephant carcass found at Manyani area. Tusks were handed over to KWS