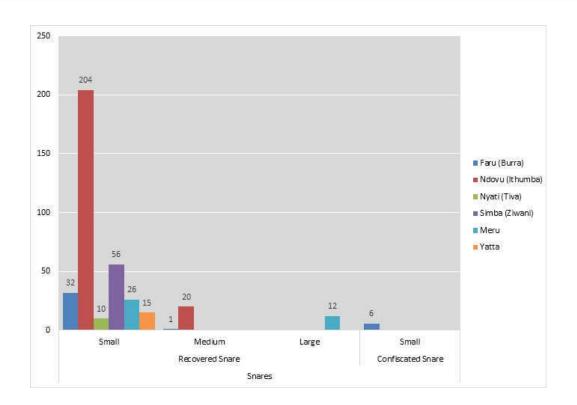

# **DAILY SITUATION REPORT MONTHLY SUMMARY – MAY 2019**

| De-Snaring Summary<br>May 2019 | Burra<br>(Faru) | Chyulu<br>(Duma) | Kenze<br>(Mamba) | Ithumba<br>(Ndovu) | Tiva<br>(Nyati) | Ziwani<br>(Simba) | Meru   | Yatta    | Sobo                                     | Mobile<br>North | Total |
|--------------------------------|-----------------|------------------|------------------|--------------------|-----------------|-------------------|--------|----------|------------------------------------------|-----------------|-------|
| Days Worked                    | 13              | 13               | 31               | 31                 | 29              | 30                | 17     | 31       | 31                                       | 31              | 257   |
| Snares                         | 39              |                  |                  | 224                | 10              | 56                | 38     | 15       |                                          |                 | 382   |
| Recovered Snare                | 33              |                  |                  | 224                | 10              | 56                | 38     | 15       |                                          |                 | 376   |
| Small                          | 32              |                  |                  | 204                | 10              | 56                | 26     | 15       |                                          |                 | 343   |
| Medium                         | 1               |                  |                  | 20                 | 20,000          | 002560            | 895300 | - E20063 |                                          |                 | 21    |
| Large                          |                 |                  |                  | 455045             |                 |                   | 12     |          |                                          |                 | 12    |
| Confiscated Snare              | 6               |                  |                  |                    |                 |                   |        |          |                                          |                 | 6     |
| Small                          | 6               |                  |                  |                    |                 |                   |        |          |                                          |                 | 6     |
| Arrests                        | 3               |                  |                  |                    |                 | 40                |        |          |                                          |                 | 43    |
| Poacher Bushmeat               | 1               |                  |                  |                    |                 | 1                 |        |          |                                          |                 | 2     |
| Illegal Grazing                | 139-2           |                  |                  |                    |                 | 39                |        |          |                                          |                 | 39    |
| Logging                        | 2               |                  |                  |                    |                 |                   |        |          |                                          |                 | 2     |
| Confiscated Items              | 3               |                  |                  |                    |                 | 61                |        | 4        |                                          |                 | 68    |
| Weapons                        | 2               |                  |                  |                    |                 |                   |        |          |                                          |                 | 2     |
| Panga                          | 2               |                  |                  |                    |                 |                   |        |          |                                          |                 | 2     |
| Tools Equipment                | 1               |                  |                  |                    |                 | 1                 |        | 4        |                                          |                 | 6     |
| Axe                            | 1               |                  |                  |                    |                 | -                 |        | 2        |                                          |                 | 3     |
| Jembe                          |                 |                  |                  |                    |                 |                   |        | 2        |                                          |                 | 2     |
| Motorcycle                     |                 |                  |                  |                    |                 | 1                 |        |          |                                          |                 | 1     |
| Bushmeat kg                    |                 |                  |                  |                    |                 | 60                |        |          |                                          |                 | 60    |
| Hartebeest                     |                 |                  |                  |                    |                 | 60                |        |          |                                          |                 | 60    |
| Animal Parts                   |                 |                  |                  |                    |                 | 00                |        |          | 2                                        |                 | 2     |
| Ivory (# tusks)                |                 |                  |                  |                    |                 |                   |        |          | 2                                        |                 | 2     |
| Destroyed                      | 1               | 4                |                  |                    |                 | 1                 |        | 15       | 4                                        | 2               | 27    |
| Boma                           |                 | 1                |                  | 9                  |                 |                   |        |          | *                                        |                 | 1     |
| Charcoal Kiln                  | 1               | 3                |                  |                    |                 | 1                 |        | 3        | 2                                        | 1               | 11    |
| Charcoal Sacks                 |                 |                  |                  |                    |                 |                   |        | 12       | 2                                        |                 | 14    |
| Poachers Hideout               |                 |                  |                  |                    |                 | 9                 |        |          |                                          | 1               | 1     |
| Human Sign                     | 5               | 2                | 1                | 2                  | 4               | 1                 | 11     |          |                                          | 4               | 30    |
| Illegal Grazing                |                 |                  | -                |                    | 1               | 1                 |        |          |                                          |                 | 2     |
| Harvesting Grass               |                 | 1                | 1                |                    | -               | -                 |        |          |                                          |                 | 2     |
| Illegal Harvesting             |                 | 1                |                  |                    |                 |                   |        |          |                                          |                 | 1     |
| Logging                        | 1               |                  |                  | 2                  | 2               |                   |        |          |                                          | 3               | 8     |
| Footprints                     | 3               |                  |                  | -                  | 1               |                   | 11     |          |                                          | 1               | 16    |
| Poachers Hideout               | 1               |                  |                  |                    | - AL            |                   | 11     |          |                                          | <u>a</u>        | 10    |
| Carcass                        | *               |                  |                  | 1                  |                 |                   |        | 1        | 1                                        | 1               | 4     |
| Elephant                       |                 |                  |                  | · ·                |                 |                   |        | 1        | 1                                        | 1               | 3     |
| Warthog                        |                 |                  |                  | 1                  |                 |                   |        | - L      | - 1- 1- 1- 1- 1- 1- 1- 1- 1- 1- 1- 1- 1- | // <b>L</b>     | 1     |
| HWC                            | 14              |                  | 4                | 29                 |                 |                   |        | 1        |                                          |                 | 48    |
| Problem Elephants              | 14              |                  | 4                | 29                 |                 |                   |        | *        |                                          |                 | 47    |
| Bush Fire                      | 14              |                  | -                | 23                 |                 |                   |        | 1        |                                          |                 | 1     |
| Rescues                        |                 |                  |                  | 2                  |                 |                   |        | 1        |                                          |                 | 3     |
| Buffalo                        |                 |                  |                  |                    |                 |                   |        | 1        |                                          |                 | 1     |
| Dikdik                         |                 |                  |                  | 1                  |                 | - 3               |        | 1        |                                          |                 | 1     |
| Zebra                          |                 |                  |                  | 1                  |                 |                   |        |          |                                          |                 | 1     |
| Treated                        |                 |                  |                  | a L                | 3               |                   |        |          |                                          |                 | 3     |
| Elephant                       |                 |                  |                  |                    | 3               |                   |        |          |                                          |                 | 3     |

### **TOTAL SNARES COLLECTED – MAY 2019 – All Teams**