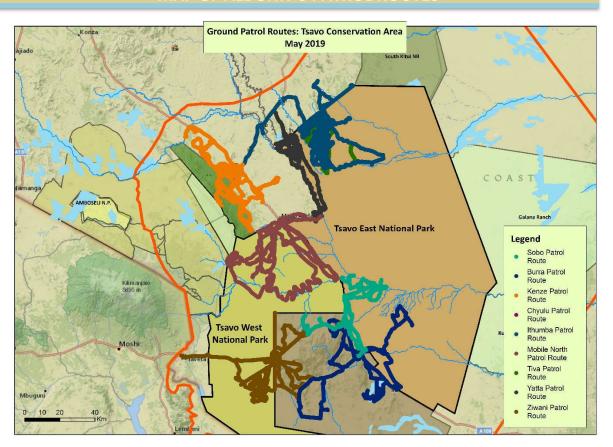

her who was caught transporting the meat on a motorbike out of the park.

Other activities responded to by the teams included logging with 2 arrests made and livestock incursion; the Ziwani team arrested 39 herders during one operation to push cattle out of the park. 11 charcoal kilns were also discovered whilst on daily patrols by the teams.

The Teams are always on the lookout for any wild animals in need and during May they were lucky to be able to rescue a baby buffalo which was collected by the SWT helicopter and taken to Kaluku for further care. A trapped dikdik and a zebra were also rescued and released back into the wild. The Mtito and Mobile South teams were on annual leave this month, whilst all other teams were operating on full patrols.



#### MAP OF ALL UNIT'S PATROL ROUTES



#### MAP OF ALL UNIT'S ILLEGAL ACTIVITIES



# **DAILY SITUATION REPORT MONTHLY SUMMARY – MAY 2019**

| De-Snaring Summary<br>May 2019 | Burra<br>(Faru) | Chyulu<br>(Duma) | Kenze<br>(Mamba) | Ithumba<br>(Ndovu) | Tiva<br>(Nyati) | Ziwani<br>(Simba) | Meru   | Yatta    | Sobo                                     | Mobile<br>North | Total |
|--------------------------------|-----------------|------------------|------------------|--------------------|-----------------|-------------------|--------|----------|------------------------------------------|-----------------|-------|
| Days Worked                    | 13              | 13               | 31               | 31                 | 29              | 30                | 17     | 31       | 31                                       | 31