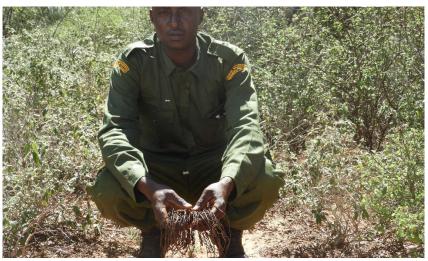

|                 | 3     |
| Elephant                       |                 |                  |                  |                    | 3               |                   |        |          |                                          |                 | 3     |

### **TOTAL SNARES COLLECTED – MAY 2019 – All Teams**



# **TOTAL ARRESTS MADE – MAY 2019 - All Teams**





# MAY 2019 SOBO TEAM

PATROL AREA: Kibwezi Forest and surrounding communities

**DAYS ON DUTY: 31** 

#### **SECURITY & INCIDENTS:**

CHARCOAL BURNING 4/5/19

Fresh charcoal kilns found and destroyed at Mbulia ranch





ELEPHANT CARCASS 12/5/19

An old elephant carcass found at Manyani area. Tusks were handed over to KWS





#### LIFTING SNARES 16/5/19

#### Team lifting small snares at Mbulia ranch





# SOBO UNIT MONTHLY ILLEGAL ACTIVITIES AND PATROL ROUTES