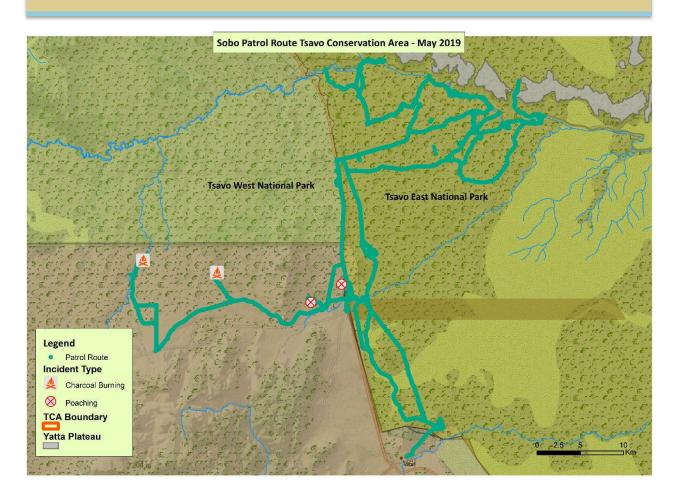

# MAY 2019 SOBO TEAM

PATROL AREA: Kibwezi Forest and surrounding communities

**DAYS ON DUTY: 31** 

#### **SECURITY & INCIDENTS:**

CHARCOAL BURNING 4/5/19

Fresh charcoal kilns found and destroyed at Mbulia ranch

ELEPHANT CARCASS 12/5/19

An old elephant carcass found at Manyani area. Tusks were handed over to KWS

# SOBO UNIT MONTHLY ILLEGAL ACTIVITIES AND PATROL ROUTES