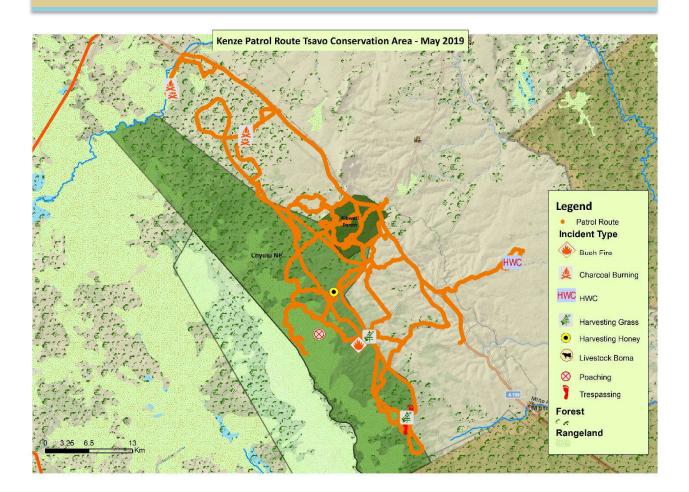

t                       |                 |                  |                  |                    | 3               |                   |        |          |                                          |                 | 3     |

#### **TOTAL SNARES COLLECTED – MAY 2019 – All Teams**



## **TOTAL ARRESTS MADE – MAY 2019 - All Teams**





# MAY 2019 KENZE TEAM

PATROL AREA: Kibwezi Forest and surrounding communities

**DAYS ON DUTY: 31** 

#### **SECURITY & INCIDENTS**

TRAPPED ZEBRA 10/5/19

Trapped zebra rescued at Kenze





CHARCOAL BURNING 22/5/19

Charcoal burning KARI





# CHARCOAL BURNING 28/5/19

#### Wood carving, kithasyo area





LIFTING SNARES 29/5/19

Desnaring, satellite area and livestock intrusion





#### **KENZE UNIT MONTHLY ILLEGAL ACTIVITIES AND PATROL ROUTES**