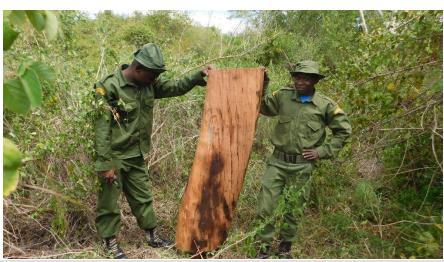

#### Wood carving, kithasyo area

LIFTING SNARES 29/5/19

Desnaring, satellite area and livestock intrusion