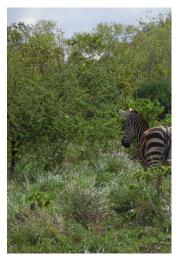

The Teams are always on the lookout for any wild animals in need and during May they were lucky to be able to rescue a baby buffalo which was collected by the SWT helicopter and taken to Kaluku for further care. A trapped dikdik and a zebra were also rescued and released back into the wild. The Mtito and Mobile South teams were on annual leave this month, whilst all other teams were operating on full patrols.

#### **SECURITY & INCIDENTS**

TRAPPED ZEBRA 10/5/19

Trapped zebra rescued at Kenze

CHARCOAL BURNING 22/5/19

Charcoal burning KARI