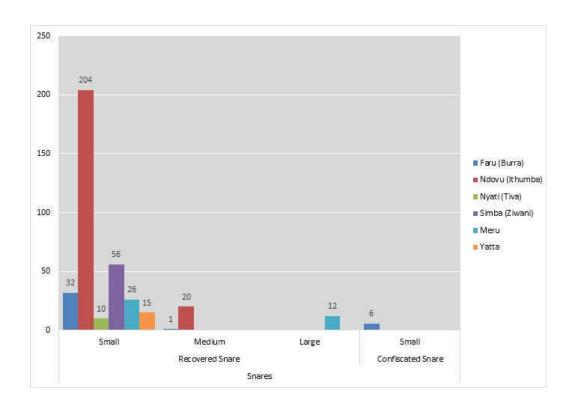

## **DAILY SITUATION REPORT MONTHLY SUMMARY – MAY 2019**

| De-Snaring Summary<br>May 2019 | Burra<br>(Faru) | Chyulu<br>(Duma) | Kenze<br>(Mamba) | Ithumba<br>(Ndovu) | Tiva<br>(Nyati) | Ziwani<br>(Simba) | Meru   | Yatta    | Sobo                                     | Mobile<br>North | Total |
|--------------------------------|-----------------|------------------|------------------|--------------------|-----------------|-------------------|--------|----------|------------------------------------------|-----------------|-------|
| Days Worked                    | 13              | 13               | 31               | 31                 | 29              | 30                | 17     | 31       | 31                                       | 31              | 257   |
| Snares                         | 39              |                  |                  | 224                | 10              | 56                | 38     | 15       |                                          |                 | 382   |
| Recovered Snare                | 33              |                  |                  | 224                | 10              | 56                | 38     | 15       |                                          |                 | 376   |
| Small                          | 32              |                  |                  | 204                | 10              | 56                | 26     | 15       |                                          |                 | 343   |
| Medium                         | 1               |                  |                  | 20                 | 20,000          | 002560            | 895300 | - E20063 |                                          |                 | 21    |
| Large                          |                 |                  |                  | 455045             |                 |                   | 12     |          |                                          |                 | 12    |
| Confiscated Snare              | 6               |                  |                  |                    |                 |                   |        |          |                                          |                 | 6     |
| Small                          | 6               |                  |                  |                    |                 |                   |        |          |                                          |                 | 6     |
| Arrests                        | 3               |                  |                  |                    |                 | 40                |        |          |                                          |                 | 43    |
| Poacher Bushmeat               | 1               |                  |                  |                    |                 | 1                 |        |          |                                          |                 | 2     |
| Illegal Grazing                | 139-2           |                  |                  |                    |                 | 39                |        |          |                                          |                 | 39    |
| Logging                        | 2               |                  |                  |                    |                 |                   |        |          |                                          |                 | 2     |
| Confiscated Items              | 3               |                  |                  |                    |                 | 61                |        | 4        |                                          |                 | 68    |
| Weapons                        | 2               |                  |                  |                    |                 |                   |        |          |                                          |                 | 2     |
| Panga                          | 2               |                  |                  |                    |                 |                   |        |          |                                          |                 | 2     |
| Tools Equipment                | 1               |                  |                  |                    |                 | 1                 |        | 4        |                                          |                 | 6     |
| Axe                            | 1               |                  |                  |                    |                 | -                 |        | 2        |                                          |                 | 3     |
| Jembe                          |                 |                  |                  |                    |                 |                   |        | 2        |                                          |                 | 2     |
| Motorcycle                     |                 |                  |                  |                    |                 | 1                 |        |          |                                          |                 | 1     |
| Bushmeat kg                    |                 |                  |                  |                    |                 | 60                |        |          |                                          |                 | 60    |
| Hartebeest                     |                 |                  |                  |                    |                 | 60                |        |          |                                          |                 | 60    |
| Animal Parts                   |                 |                  |                  |                    |                 | 00                |        |          | 2                                        |                 | 2     |
| Ivory (# tusks)                |                 |                  |                  |                    |                 |                   |        |          | 2                                        |                 | 2     |
| Destroyed                      | 1               | 4                |                  |                    |                 | 1                 |        | 15       | 4                                        | 2               | 27    |
| Boma                           |                 | 1                |                  | 9                  |                 |                   |        |          | *                                        |                 | 1     |
| Charcoal Kiln                  | 1               | 3                |                  |                    |                 | 1                 |        | 3        | 2                                        | 1               | 11    |
| Charcoal Sacks                 |                 |                  |                  |                    |                 |                   |        | 12       | 2                                        |                 | 14    |
| Poachers Hideout               |                 |                  |                  |                    |                 | 9                 |        |          |                                          | 1               | 1     |
| Human Sign                     | 5               | 2                | 1                | 2                  | 4               | 1                 | 11     |          |                                          | 4               | 30    |
| Illegal Grazing                |                 |                  | -                |                    | 1               | 1                 |        |          |                                          |                 | 2     |
| Harvesting Grass               |                 | 1                | 1                |                    | -               | -                 |        |          |                                          |                 | 2     |
| Illegal Harvesting             |                 | 1                |                  |                    |                 |                   |        |          |                                          |                 | 1     |
| Logging                        | 1               |                  |                  | 2                  | 2               |                   |        |          |                                          | 3               | 8     |
| Footprints                     | 3               |                  |                  | -                  | 1               |                   | 11     |          |                                          | 1               | 16    |
| Poachers Hideout               | 1               |                  |                  |                    | - AL            |                   | 11     |          |                                          | <u>a</u>        | 10    |
| Carcass                        | *               |                  |                  | 1                  |                 |                   |        | 1        | 1                                        | 1               | 4     |
| Elephant                       |                 |                  |                  | · ·                |                 |                   |        | 1        | 1                                        | 1               | 3     |
| Warthog                        |                 |                  |                  | 1                  |                 |                   |        | - L      | - 1- 1- 1- 1- 1- 1- 1- 1- 1- 1- 1- 1- 1- | // <b>L</b>     | 1     |
| HWC                            | 14              |                  | 4                | 29                 |                 |                   |        | 1        |                                          |                 | 48    |
| Problem Elephants              | 14              |                  | 4                | 29                 |                 |                   |        | *        |                                          |                 | 47    |
| Bush Fire                      | 14              |                  | -                | 23                 |                 |                   |        | 1        |                                          |                 | 1     |
| Rescues                        |                 |                  |                  | 2                  |                 |                   |        | 1        |                                          |                 | 3     |
| Buffalo                        |                 |                  |                  |                    |                 |                   |        | 1        |                                          |                 | 1     |
| Dikdik                         |                 |                  |                  | 1                  |                 | - 3               |        | 1        |                                          |                 | 1     |
| Zebra                          |                 |                  |                  | 1                  |                 |                   |        |          |                                          |                 | 1     |
| Treated                        |                 |                  |                  | a L                | 3               |                   |        |          |                                          |                 | 3     |
| Elephant                       |                 |                  |                  |                    | 3               |                   |        |          |                                          |                 | 3     |

#### **TOTAL SNARES COLLECTED – MAY 2019 – All Teams**