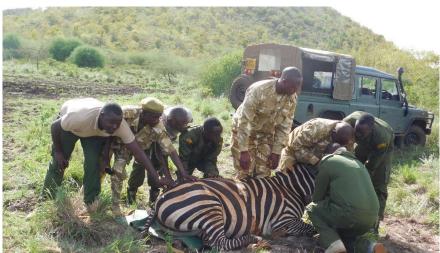

The Teams are always on the lookout for any wild animals in need and during May they were lucky to be able to rescue a baby buffalo which was collected by the SWT helicopter and taken to Kaluku for further care. A trapped dikdik and a zebra were also rescued and released back into the wild. The Mtito and Mobile South teams were on annual leave this month, whilst all other teams were operating on full patrols.

#### **SECURITY & INCIDENTS**

TRAPPED ZEBRA 10/5/19

Trapped zebra rescued at Kenze

CHARCOAL BURNING 22/5/19

Charcoal burning KARI