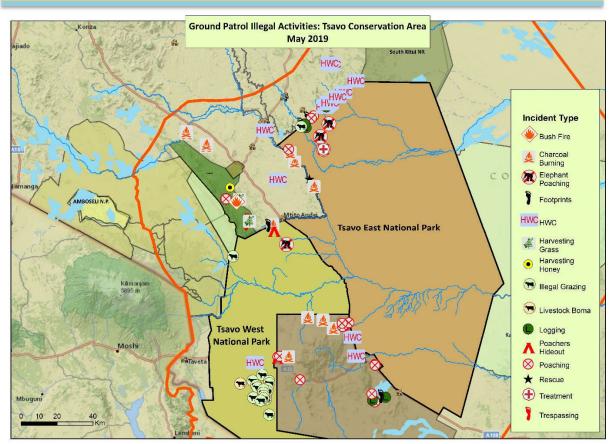

motorbike out of the park.

Other activities responded to by the teams included logging with 2 arrests made and livestock incursion; the Ziwani team arrested 39 herders during one operation to push cattle out of the park. 11 charcoal kilns were also discovered whilst on daily patrols by the teams.

The Teams are always on the lookout for any wild animals in need and during May they were lucky to be able to rescue a baby buffalo which was collected by the SWT helicopter and taken to Kaluku for further care. A trapped dikdik and a zebra were also rescued and released back into the wild. The Mtito and Mobile South teams were on annual leave this month, whilst all other teams were operating on full patrols.



#### MAP OF ALL UNIT'S PATROL ROUTES



#### MAP OF ALL UNIT'S ILLEGAL ACTIVITIES



## **DAILY SITUATION REPORT MONTHLY SUMMARY – MAY 2019**

| De-Snaring Summary<br>May 2019 | Burra<br>(Faru) | Chyulu<br>(Duma) | Kenze<br>(Mamba) | Ithumba<br>(Ndovu) | Tiva<br>(Nyati) | Ziwani<br>(Simba) | Meru   | Yatta    | Sobo                                     | Mobile<br>North | Total |
|--------------------------------|-----------------|------------------|------------------|--------------------|-----------------|-------------------|--------|----------|------------------------------------------|-----------------|-------|
| Days Worked                    | 13              | 13               | 31               | 31                 | 29              | 30                | 17     | 31       | 31                                       | 31              | 257   |
| Snares