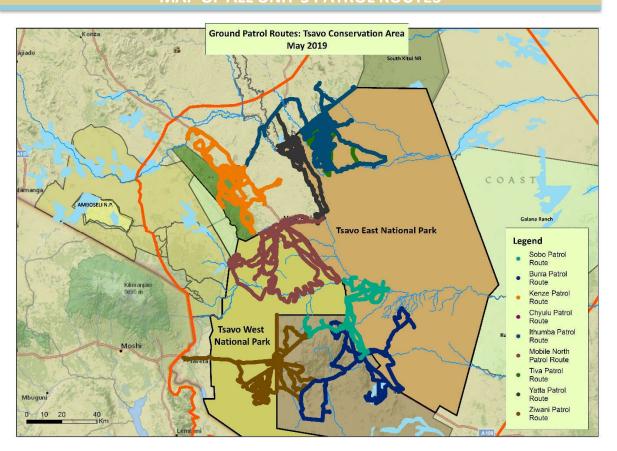

her who was caught transporting the meat on a motorbike out of the park.

Other activities responded to by the teams included logging with 2 arrests made and livestock incursion; the Ziwani team arrested 39 herders during one operation to push cattle out of the park. 11 charcoal kilns were also discovered whilst on daily patrols by the teams.

The Teams are always on the lookout for any wild animals in need and during May they were lucky to be able to rescue a baby buffalo which was collected by the SWT helicopter and taken to Kaluku for further care. A trapped dikdik and a zebra were also rescued and released back into the wild. The Mtito and Mobile South teams were on annual leave this month, whilst all other teams were operating on full patrols.



#### MAP OF ALL UNIT'S PATROL ROUTES



#### MAP OF ALL UNIT'S ILLEGAL ACTIVITIES



## **DAILY SITUATION REPORT MONTHLY SUMMARY – MAY 2019**

| De-Snaring Summary<br>May 2019 | Burra<br>(Faru) | Chyulu<br>(Duma) | Kenze<br>(Mamba) | Ithumba<br>(Ndovu) | Tiva<br>(Nyati) | Ziwani<br>(Simba) | Meru   | Yatta    | Sobo                                     | Mobile<br>North | Total |
|--------------------------------|-----------------|------------------|------------------|--------------------|-----------------|-------------------|--------|----------|------------------------------------------|-----------------|-------|
| Days Worked                    | 13              | 13               | 31               | 31                 | 29              | 30                | 17     | 31       | 31                                       | 31