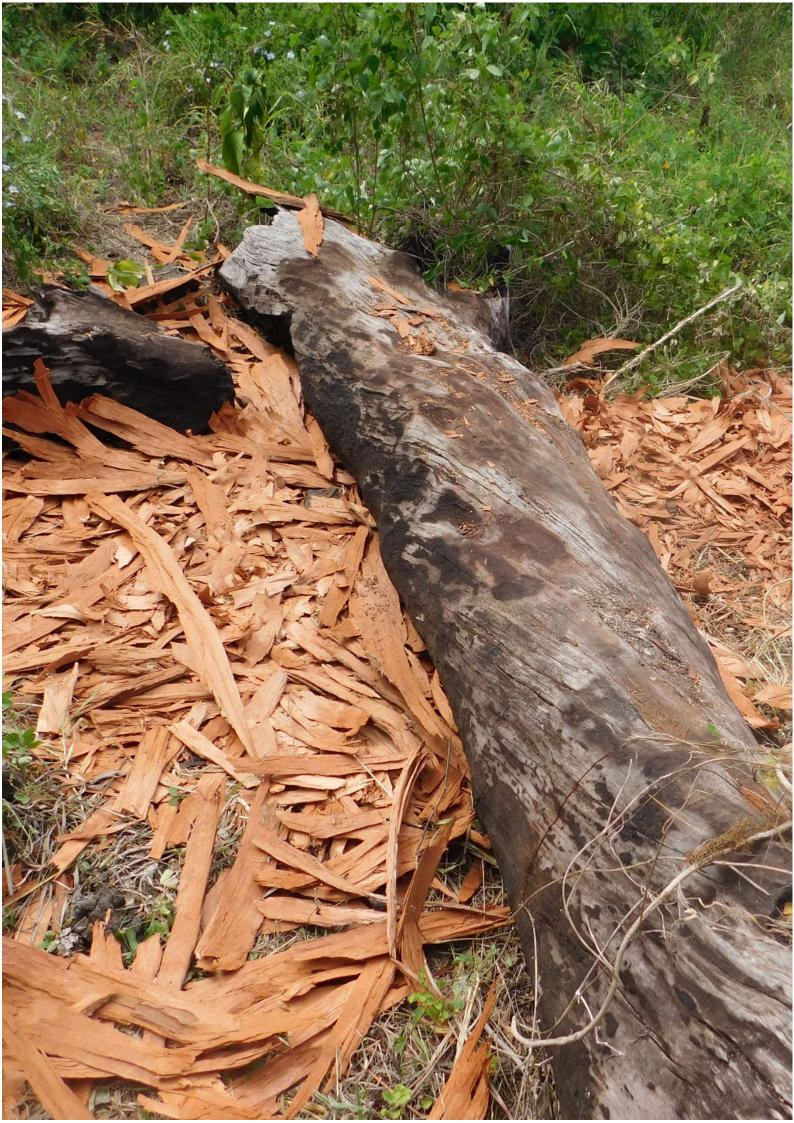

|                 |                  |                  |                    | 3               |                   |        |          |                                          |                 | 3     |

#### **TOTAL SNARES COLLECTED – MAY 2019 – All Teams**



## **TOTAL ARRESTS MADE – MAY 2019 - All Teams**





# MAY 2019 KENZE TEAM

PATROL AREA: Kibwezi Forest and surrounding communities

**DAYS ON DUTY: 31** 

#### **SECURITY & INCIDENTS**

TRAPPED ZEBRA 10/5/19

Trapped zebra rescued at Kenze





CHARCOAL BURNING 22/5/19

Charcoal burning KARI





# CHARCOAL BURNING 28/5/19

#### Wood carving, kithasyo area





LIFTING SNARES 29/5/19

Desnaring, satellite area and livestock intrusion





#### **KENZE UNIT MONTHLY ILLEGAL ACTIVITIES AND PATROL ROUTES**