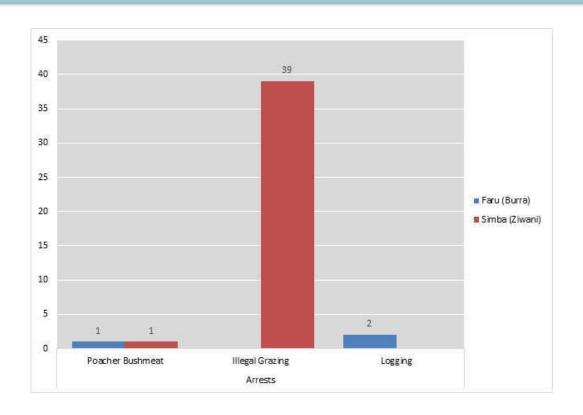

Other activities responded to by the teams included logging with 2 arrests made and livestock incursion; the Ziwani team arrested 39 herders during one operation to push cattle out of the park. 11 charcoal kilns were also discovered whilst on daily patrols by the teams.

## **TOTAL ARRESTS MADE – MAY 2019 - All Teams**