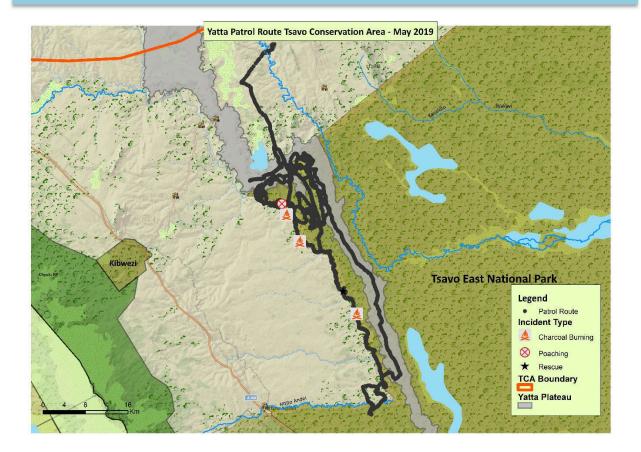

# **MAY 2019** YATTA TEAM

**PATROL AREA**: Yatta Plateau & northern sector of Tsavo East NP

### YATTA UNIT MONTHLY ILLEGAL ACTIVITIES AND PATROL ROUTES