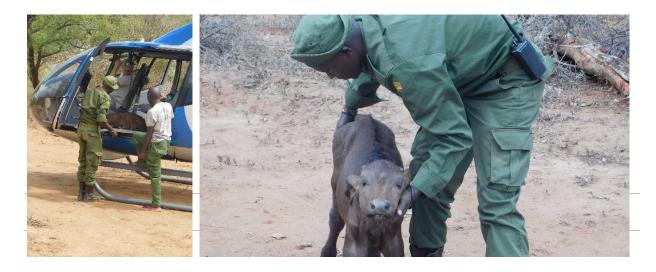

|        | 1     |
| Zebra              |        |        |         | 1                |         |         |      |       |      | -      | 1     |
| Treated            |        |        |         | -                | 3       |         |      |       |      |        | 3     |
| Elephant           |        |        |         |                  | 3       |         |      |       |      |        | 3     |



## TOTAL SNARES COLLECTED – MAY 2019 – All Teams

## TOTAL ARRESTS MADE – MAY 2019 - All Teams





# **MAY 2019** YATTA TEAM

**PATROL AREA**: Yatta Plateau & northern sector of Tsavo East NP

#### DAYS ON DUTY: 31

#### **SECURITY & INCIDENTS**

CHARCOAL BURNING 3/5/19

Charcoal Burning, Athi river area





#### RESCUED BUFALLO 4/5/19

Team rescued a buffalo calf, Athi river area



#### CHARCOAL BURNING 15/5/19

#### Team destroying charcoal kilns, Ngazi fenceline area





POACHERS CAMP 23/5/19

Destroying Poachers Harbour, Ngazi area



ELEPHANT CARCASS 28/5/19

Elephant carcass, tusks removed, Ngazi area



### YATTA UNIT MONTHLY ILLEGAL ACTIVITIES AND PATROL ROUTES