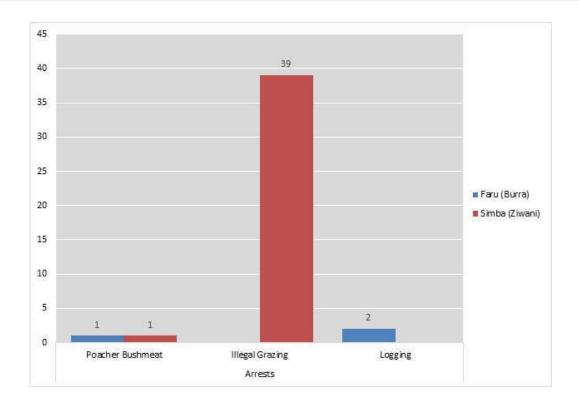

## TOTAL ARRESTS MADE – MAY 2019 - All Teams

## DAILY SITUATION REPORT MONTHLY SUMMARY – MAY 2019

| De-Snaring Summary | Burra  | Chyulu | Kenze   | Ithumba          | Tiva    | Ziwani  | Meru | Yatta | Sobo | Mobile | Total |
|--------------------|--------|--------|---------|------------------|---------|---------|------|-------|------|--------|-------|
| May 2019           | (Faru) | (Duma) | (Mamba) | (Ndovu)          | (Nyati) | (Simba) | weru | Talla | 5000 | North  | TOLAI |
| Days Worked        | 13     | 13     | 31      | 31               | 29      | 30      | 17   | 31    | 31   | 31     | 257   |
| Snares             | 39     |        |         | 224              | 10      | 56      | 38   | 15    |      |        | 382   |
| Recovered Snare    | 33     |        |         | 224              | 10      | 56      | 38   | 15    |      |        | 376   |
| Small              | 32     |        |         | 204              | 10      | 56      | 26   | 15    |      |        | 343   |
| Medium             | 1      |        |         | 20               |         |         |      |       |      |        | 21    |
| Large              |        |        |         |                  |         |         | 12   |       |      |        | 12    |
| Confiscated Snare  | 6      |        |         |                  |         |         |      |       |      |        | 6     |
| Small              | 6      |        |         |                  |         |         |      |       |      |        | 6     |
| Arrests            | 3      |        |         |                  |         | 40      |      |       |      |        | 43    |
| Poacher Bushmeat   | 1      |        |         |                  |         | 1       |      |       |      |        | 2     |
| Illegal Grazing    |        |        |         |                  |         | 39      |      |       |      |        | 39    |
| Logging            | 2      |        |         |                  |         |         |      |       |      |        | 2     |
| Confiscated Items  | 3      |        |         |                  |         | 61      |      | 4     |      |        | 68    |
| Weapons            | 2      |        |         |                  |         |         |      |       |      |        | 2     |
| Panga              | 2      |        |         |                  |         |         |      |       |      |        | 2     |
| Tools Equipment    | 1      |        |         |                  |         | 1       |      | 4     |      |        | 6     |
| Axe                | 1      |        |         |                  |         |         |      | 2     |      |        | 3     |
| Jembe              |        |        |         |                  |         |         |      | 2     |      |        | 2     |
| Motorcycle         |        |        |         |                  |         | 1       |      |       |      |        | 1     |
| Bushmeat kg        |        |        |         |                  |         | 60      |      |       |      |        | 60    |
| Hartebeest         |        |        |         |                  |         | 60      |      |       |      |        | 60    |
| Animal Parts       |        |        |         |                  |         |         |      |       | 2    |        | 2     |
| Ivory (# tusks)    |        |        |         |                  |         |         |      |       | 2    |        | 2     |
| Destroyed          | 1      | 4      |         |                  |         | 1       |      | 15    | 4    | 2      | 27    |
| Boma               |        | 1      |         |                  |         |         |      |       |      |        | 1     |
| Charcoal Kiln      | 1      | 3      |         |                  |         | 1       |      | 3     | 2    | 1      | 11    |
| Charcoal Sacks     |        |        |         |                  |         |         |      | 12    | 2    |        | 14    |
| Poachers Hideout   |        |        |         |                  |         |         |      |       |      | 1      | 1     |
| Human Sign         | 5      | 2      | 1       | 2                | 4       | 1       | 11   |       |      | 4      | 30    |
| Illegal Grazing    |        |        |         |                  | 1       | 1       |      |       |      |        | 2     |
| Harvesting Grass   | _      | 1      | 1       |                  | 2052    | 1055    |      |       |      |        | 2     |
| Illegal Harvesting |        | 1      |         |                  |         |         |      |       |      |        | 1     |
| Logging            | 1      |        |         | 2                | 2       |         |      |       |      | 3      | 8     |
| Footprints         | 3      |        |         | 90 <sup>10</sup> | 1       |         | 11   |       |      | 1      | 16    |
| Poachers Hideout   | 1      |        |         |                  |         |         |      |       |      |        | 1     |
| Carcass            |        |        |         | 1                |         |         |      | 1     | 1    | 1      | 4     |
| Elephant           |        |        |         |                  |         |         |      | 1     | 1    | 1      | 3     |
| Warthog            |        |        |         | 1                |         |         |      |       |      |        | 1     |
| HWC                | 14     |        | 4       | 29               |         |         |      | 1     |      |        | 48    |
| Problem Elephants  | 14     |        | 4       | 29               |         |         |      |       |      |        | 47    |
| Bush Fire          | -      |        |         |                  |         |         |      | 1     |      |        | 1     |
| Rescues            |        |        |         | 2                |         |         |      | 1     |      |        | 3     |
| Buffalo            |        |        |         | -                |         |         |      | 1     |      |        | 1     |
| Dikdik             |        |        |         | 1                |         |         |      |       |      |        | 1     |
| Zebra              |        |        |         | 1                |         |         |      |       |      | -      | 1     |
| Treated            |        |        |         | -                | 3       |         |      |       |      |        | 3     |
| Elephant           |        |        |         |                  | 3       |         |      |       |      |        | 3     |