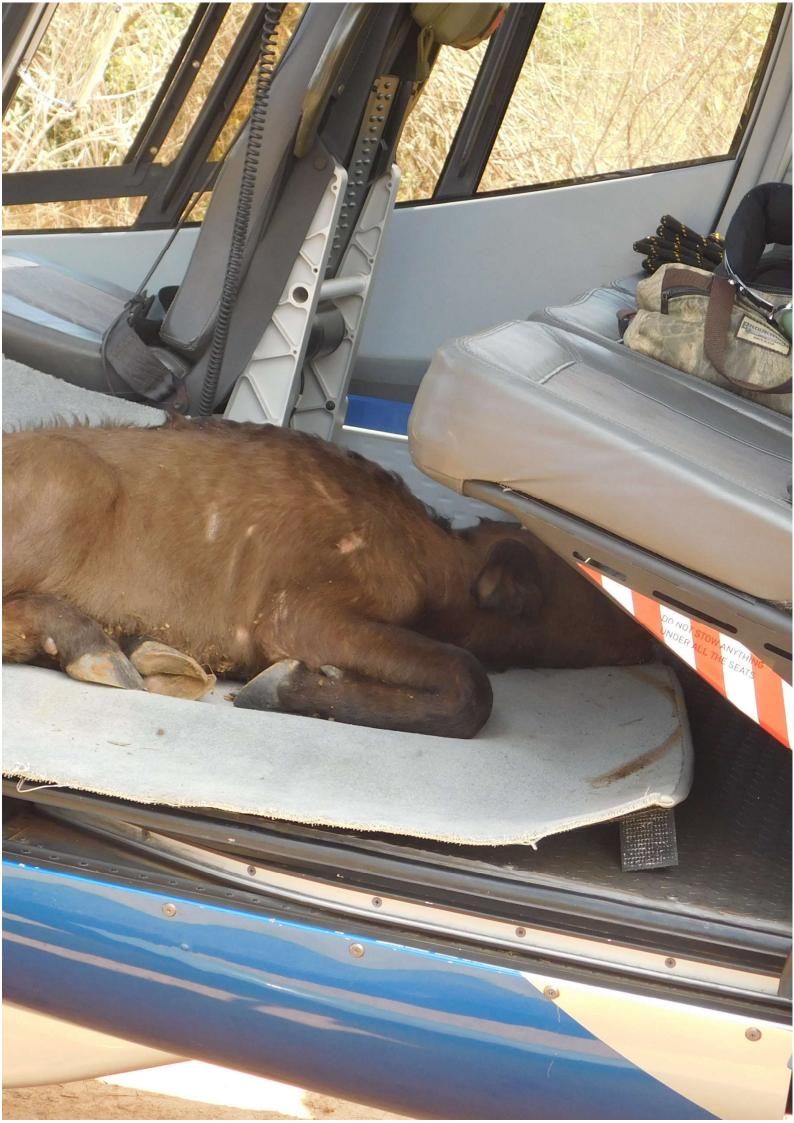

The Teams are always on the lookout for any wild animals in need and during May they were lucky to be able to rescue a baby buffalo which was collected by the SWT helicopter and taken to Kaluku for further care. A trapped dikdik and a zebra were also rescued and released back into the wild. The Mtito and Mobile South teams were on annual leave this month, whilst all other teams were operating on full patrols.

#### RESCUED BUFALLO 4/5/19

Team rescued a buffalo calf, Athi river area