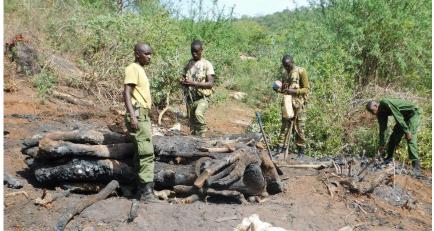

#### Team destroying charcoal kilns, Ngazi fenceline area

POACHERS CAMP 23/5/19

Destroying Poachers Harbour, Ngazi area

ELEPHANT CARCASS 28/5/19

Elephant carcass, tusks removed, Ngazi area